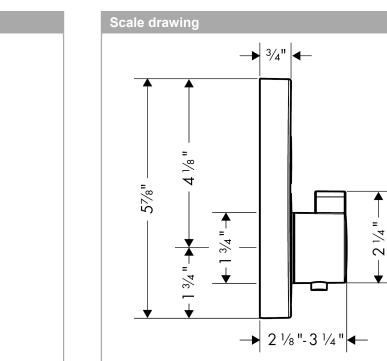

## ShowerSelect S Thermostatic Trim for 2 Functions, Round Finishes : brushed black chrome Part no. : 15743341

## Description

- Features
- · Select push-button on/off control for 2 outlets
- · Outlets may be operated simultaneously
- · Flow: 8.0 GPM (30.3 L/Min) / 2.0 GPM (7.6 L/Min)
- · Thermostatic cartridge, Start/stop cartridge
- · Anti-scald 100° safety stop

Product image

- · Optimized for water-efficient shower products
- . Trim comes with Select buttons: handshower and Rain

hansgrohe