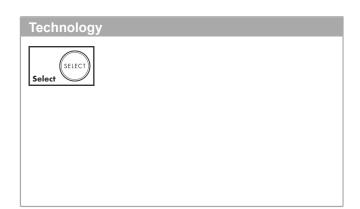

## Description

- Features
- · Select push-button on/off control for 2 outlets
- · Outlets may be operated simultaneously
- · Flow: 8.0 GPM (30.3 L/Min) / 2.0 GPM (7.6 L/Min)
- · Thermostatic cartridge, Start/stop cartridge
- · Anti-scald 100° safety stop

Product image

- · Optimized for water-efficient shower products
- . Trim comes with Select buttons: handshower and Rain

hansgrohe