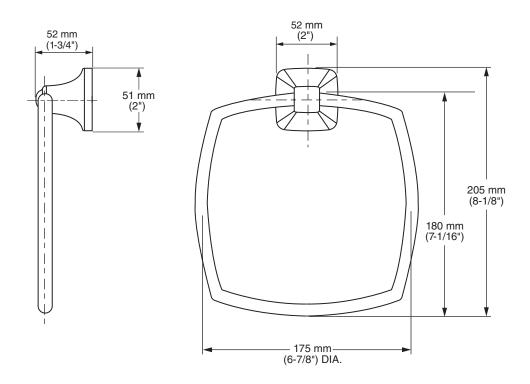

## MODEL NUMBER:

☐ 7353190 - Towel Ring

## **Available Finishes**

| 002 | Polished Chrome |
|-----|-----------------|
| 013 | Polished Nickel |
| 278 | Legacy Bronze   |
| 295 | Brushed Nickel  |
| 243 | Matte Black     |



## **PRODUCT FEATURES:**

**Materials of Construction:** Metal construction for durability & long life. Bushing on towel ring to prevent scratching and squeaking

Concealed Mounting: No exposed set screws.

Easy to Install

## SUGGESTED SPECIFICATION

Towel Ring shall feature metal construction. Shall feature concealed mounting with no exposed set screws. Towel Ring shall be American Standard Model # 7353190.\_\_\_\_.