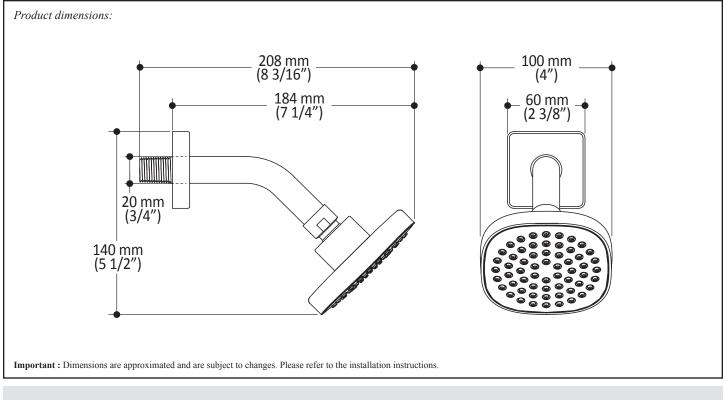

#### 45° Wall arm (105228-XXX):

- Male water inlet 1/2 NPT
- Male water outlet G1/2

#### Showerhead (105137-XXX):

- Female water inlet G1/2
- Diameter of 100 mm (4")
- Soft tips for easy cleaning of limescale
- Adjustable orientation swivel

Arm flange (105135-XXX):