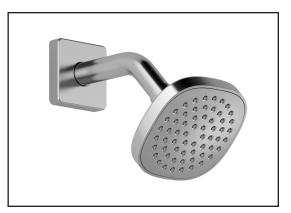

## BF1762 Showerhead with 45° wall arm with square flange

#### Showerhead (105137-XXX):

- Female water inlet G1/2
- Diameter of 100 mm (4")
- Soft tips for easy cleaning of limescale
- Adjustable orientation swivel

Arm flange (105135-XXX):

#### **Colors (Finishes)**

- Chrome: BF1762-110
- Matte black: BF1762-160