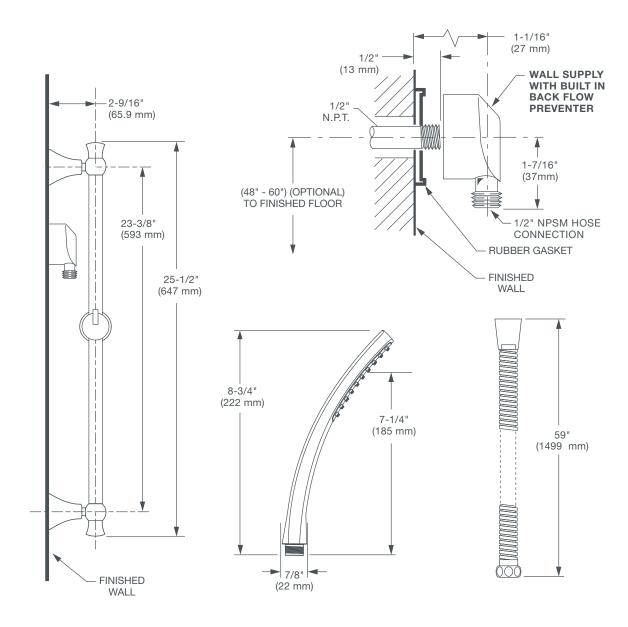

### **KEEFE**<sup>TM</sup>

## PERSONAL SHOWER SET WITH HAND SHOWER



- Contemporary single function hand shower and 5 ft. (1.5m) decorative metal hose
- Hand shower includes flow restrictor
- Wall elbow
- 24" Adjustable bar with bracket
- Maximum Hand Shower Flow Rate: 2.0 GPM (7.6L/min)

#### **CODES AND STANDARDS**

Meets or Exceeds ASME A112.18.1/CSA B125.1 CALGreen compliant

DESCRIPTION PRODUCT NUMBER
Personal Shower Set
with Hand Shower D35104780.XXX

AVAILABLE FINISHESFINISH CODEPolished Chrome100Brushed Nickel144

#### ROUGH-IN DIAGRAM SHOWN ON REVERSE SIDE



# **KEEFE**<sup>™</sup> PERSONAL SHOWER SET WITH HAND SHOWER