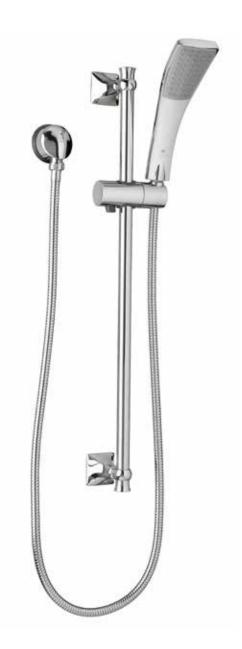

### **KEEFE**<sup>TM</sup>

## PERSONAL SHOWER SET WITH HAND SHOWER

- Contemporary single function hand shower and 5 ft. (1.5m) decorative metal hose
- Hand shower includes flow restrictor
- Wall elbow
- 24" Adjustable bar with bracket
- Maximum Hand Shower Flow Rate: 2.0 GPM (7.6L/min)

# **KEEFE**<sup>™</sup> PERSONAL SHOWER SET WITH HAND SHOWER