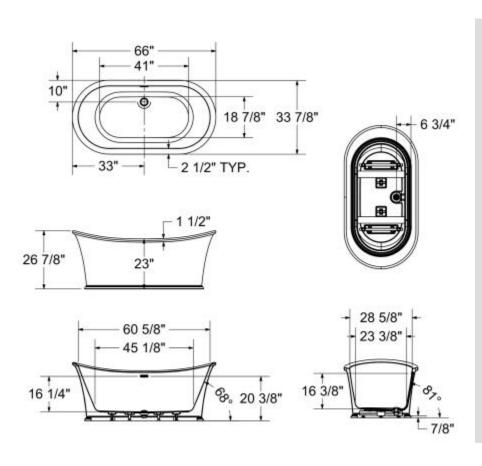

## **Model number:**

106389-000-001-000

Dimensions:

66" x 33.875" x 26.875"

Installation:

Freestanding

Material: Acrylic

## **Model number:**

106389-000-001-000

**Dimensions:** 66" x 33.875" x 26.875" **Ins** 

**Installation:** Freestanding

Material: Acrylic

## **Dimensions**

66 x 34 x 27 ln. (1676 x 860 x 683 mm)

## **Bathing Well**

61 3/4 ln. x 29 3/4 ln. (1565 mm x 752 mm)

## **Deep Sump Height**

19.25 In. - 489 mm