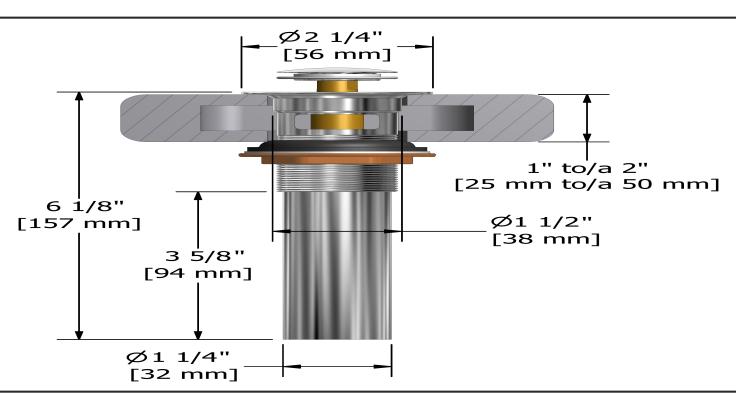

# **Specifications**

# **Descriptions**

- Ø11/4" tail piece
- Push drain

## **Certifications**

- CMR248 Approval
- CSA B125.2
- ASME A112.18.2



cUPC®



Sizes, models and finishes may differ from thoses presented.

### Warranty

This **Riobel PRO**, product you have purchased carries a Limited LIFETIME warranty on their cartridge. All working parts and finishes are guaranteed for a period of five (5) years from the initial purchase date against all manufacturing defects. All electric and/or electronic parts are covered by a 5-years limited warranty. The warranty offered on our products will be honored only if the installation is performed by a certified master plumber.

#### **Customer Service**

Ontario, West Canada: 888-287-5354 Quebec, Maritimes, United States: 866-473-8442