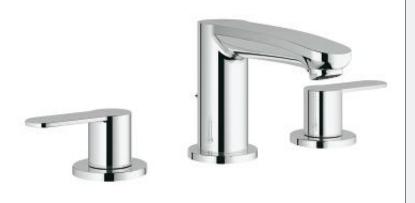

## EUROSTYLE COSMOPOLITAN 8" Widespread Two-Handle Bathroom Faucet S-Size MODEL # 2020900A

ADA

# Product Description: EUROSTYLE COSMOPOLITAN 8" Widespread Two-Handle Bathroom Faucet S-Size

#### Color:

□ 2020900A StarLight Chrome