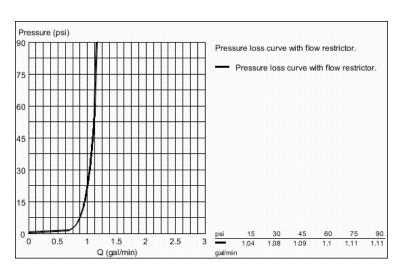

#### Standard Specification:

- GROHE EcoJoy technology for less water and perfect flow
- GROHE StarLight chrome finish
- 1/2" (13mm) ceramic cartridge (90° turn)
- 1 1/4" pop-up waste set
- **GROHE QuickFix** installation system with centering support
- Union nut with 7/16" drilling
- Max flow rate: 1.2 gpm (4.56 L/min)