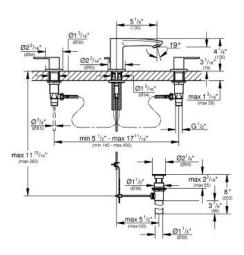

#### Standard Specification:

- GROHE EcoJoy technology for less water and perfect flow
- GROHE StarLight chrome finish
- 1/2" (13mm) ceramic cartridge (90° turn)
- 1 1/4" pop-up waste set
- **GROHE QuickFix** installation system with centering support
- Union nut with 7/16" drilling
- Max flow rate: 1.2 gpm (4.56 L/min)