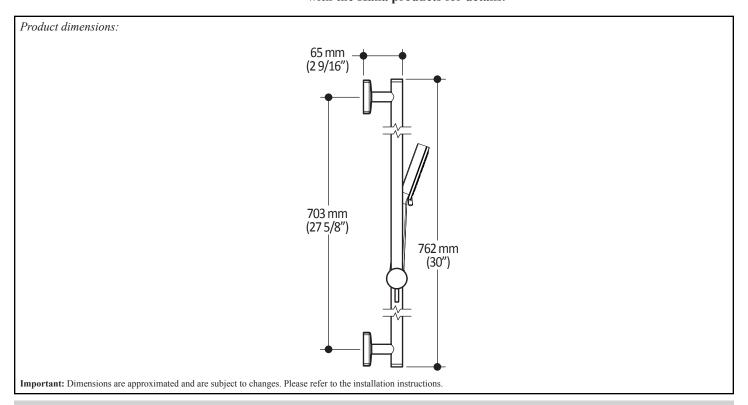

e and soft pvc hose:

• 1/2 female connection

## **Colors (Finishes)**

• Chrome: BF1399-**110** 

• Brushed Nickel PVD: BF1399-120

## **Certifications**

The specified model meets or exceeds the following standards:

ASME A112.18.1 / CSA B125.1

## **Packaging**

- **Dimensions**: 832mm x 152mm x 89mm (32 3/4" x 6" x 3 1/2")
- Volume: 0.40 cu ft (0.011 cu m)
  Total weight: 3.21 lb (1.46 kg)

#### Maximum flow rate

• 9.5 liters/min. (2.5 gallons/min.) at 80 psi



#### **Installation Notes**

This product must be installed following the installation instructions provided.

#### WARRANTY

Kalia Inc. guarantees all aspects of its products to be free of defects in material and workmanship for normal residential use. **Refer to the warranty included with the Kalia products for details**.



#### Kalia inc.

1355, 2nd Street Sainte-Marie (Quebec) Canada G6E 1G9 t. **1-418-387-9090 1 877 GO KALIA** (1-877-465-2542) f. 1-418-387-9089 www.KaliaStyle.com