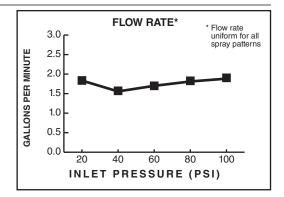

### **GENERAL DESCRIPTION:**

Complete shower system kit includes: a wall supply with 1/2" NPT female inlet, 1/2" NPSM male outlet; a 59" (1500mm) shower hose; a water saving hand shower; and a 30" Standard Slide Bar. Hand shower adjusts from full spray to full/massage combination to pulsating massage. Spray pattern can be changed with the flick of the thumb. 2.0 gpm/7.6L/min. flow restrictor. Adjustable shower holder can be set at any height or position along the bar and angle up to 45°. Kit includes double check valves to prevent cross flow of hot and cold water.

### **HAND SHOWER**

Water Saving: Saves up to 20% in water usage.

**Lightweight, Ergonomic Design:** For a sure grip even with wet, soapy hands.

**Simple Spray Pattern Adjustment:** Spray patterns can be changed with a flick of the thumb. A true one-handed operation.