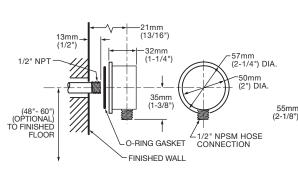

### **GENERAL DESCRIPTION:**

Complete shower system kit includes: a wall supply with 1/2" NPT female inlet, 1/2" NPSM male outlet; a 59" (1500mm) shower hose; a water saving hand shower; and a 30" Standard Slide Bar. Hand shower adjusts from full spray to full/massage combination to pulsating massage. Spray pattern can be changed with the flick of the thumb. 2.0 gpm/7.6L/min. flow restrictor. Adjustable shower holder can be set at any height or position along the bar and angle up to 45°. Kit includes double check valves to prevent cross flow of hot and cold water.

### SUGGESTED SPECIFICATION:

Shower system shall feature a wall supply with 1/2" NPT female inlets, 1/2" NPSM male outlet, 59" hose, hand shower and a 30" Standard Slide Bar. Hand shower shall be ergonomically designed for a positive grip even when wet. Spray pattern adjustment shall be performed with simple movement of thumb without need to change grip on handle. Hand shower shall save a minimum of 20% in water usage. Kit shall include double check valves to prevent cross flow of hot and cold water. Fitting shall be American Standard Model # 1662.801.\_\_\_\_.