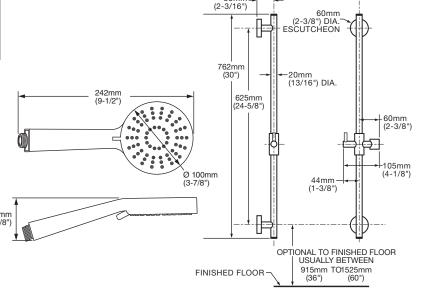

## ☐ 1662.801 Water Saving 3-Function Shower System Kit

Includes:

Water Saving 3-Function

Hand Shower 1660.144

• Hose 8888.035

• Wall Supply 8888.068

• 30" Standard Slide Bar 1660.330

55mm

### **GENERAL DESCRIPTION:**

Complete shower system kit includes: a wall supply with 1/2" NPT female inlet, 1/2" NPSM male outlet; a 59" (1500mm) shower hose; a water saving hand shower; and a 30" Standard Slide Bar. Hand shower adjusts from full spray to full/massage combination to pulsating massage. Spray pattern can be changed with the flick of the thumb. 2.0 gpm/7.6L/min. flow restrictor. Adjustable shower holder can be set at any height or position along the bar and angle up to 45°. Kit includes double check valves to prevent cross flow of hot and cold water.

### **SLIDE BAR**

**Simple Height Adjustment:** Allows positioning of the personal shower anywhere along the bar.