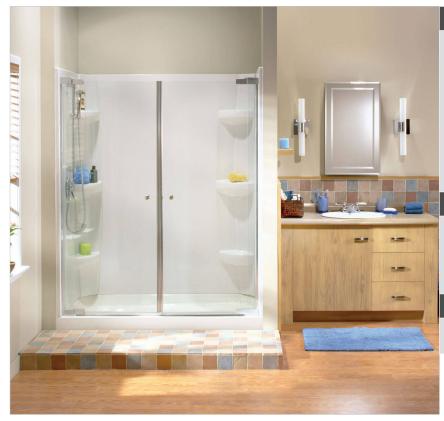

# Rectangular Base 6036 - 3 in.

**Model number:** 

105664

**Dimensions:** 60" x 36" x 4" Installation: Material: Acrylic

### **Standard Features:**

- · Low threshold base
- Textured bottom
- Deflecting strip preventing water penetration behind the shower
- Alcove installation
- Easy front installation walls with snap clips are available
- Right, left or centre drain (for 3 in. model)

### **Product characteristics:**

- Made in Canada
- Acrylic Wall Set Available
- Textured Floor

### Recommended products (Visit our website for a complete list of our recommended products)

| No     | Description                                          |  |
|--------|------------------------------------------------------|--|
| 138762 | Inverto Sliding Shower Door 56-59 x 70 ½-74 in. 8mm  |  |
| 135875 | Nebula Sliding Shower Door 56 ½-58 ½ x 78 ¾ in. 8 mm |  |
| 137504 | Edge Duo Shower Shield 42 x 75 in. 8 mm              |  |