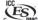

# Rectangular Base 6036 - 3 in.

**Model number:** 

105664

**Dimensions:** 60" x 36" x 4"

**Installation:** 

Material: Acrylic

| 1 1 1 1            | $\sim$ | 201 | $\sim$ 10 | 0   |
|--------------------|--------|-----|-----------|-----|
| $\boldsymbol{\nu}$ | mei    | 151 | OH        | - 6 |
|                    |        |     |           | _   |

59 3/4 x 36 1/8 x 4 1/8 in. (1518 x 918 x 105 mm)

## Weight:

58 lbs (26.3 kg)

### Shape:

Rectangular

### **Drain location:**

Center

### Installation:

Alcove

| All dimensions are approximate. Str    | ucture measuremen  |
|----------------------------------------|--------------------|
| must be verified against the unit to e | ensure proper fit. |