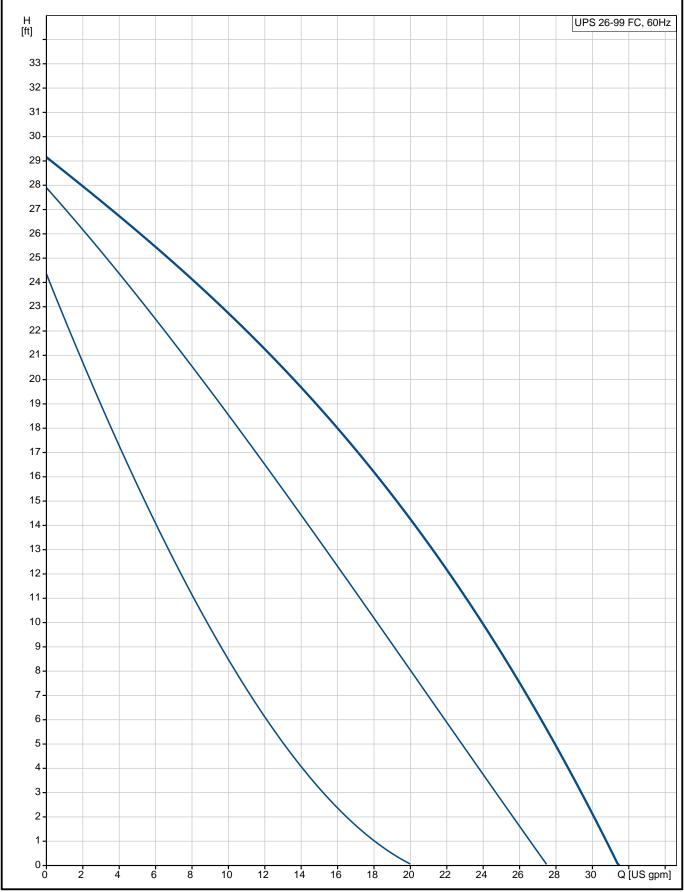

|               |            |  |
|          |       |                            |               |            |  |
|          |       |                            |               |            |  |
|          |       |                            |               |            |  |
|          |       |                            |               |            |  |
|          |       |                            |               |            |  |
|          |       |                            |               |            |  |
|          |       |                            |               |            |  |
|          | 1     | I                          |               |            |  |



Company name: Created by: Phone:

**Date:** 11/14/2018

## 52722512 UPS 26-99 FC 60 Hz