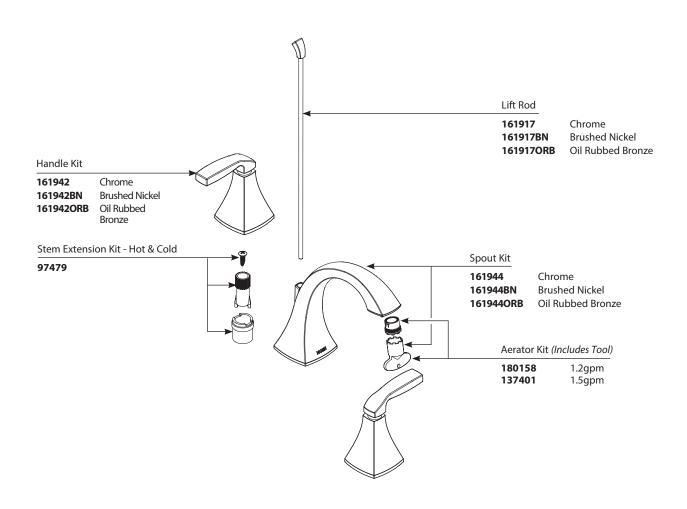

# VOSS™ Two-Handle Widespread Lavatory Faucet MODEL TYPE FINISH T6905 Lever Chrome T6905BN Lever Brushed Nickel T6905ORB Lever Oil Rubbed Bronze