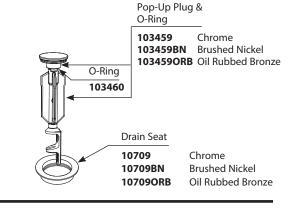

# VOSS™ Two-Handle Widespread Lavatory Faucet MODEL TYPE FINISH T6905 Lever Chrome T6905BN Lever Brushed Nickel T6905ORB Lever Oil Rubbed Bronze