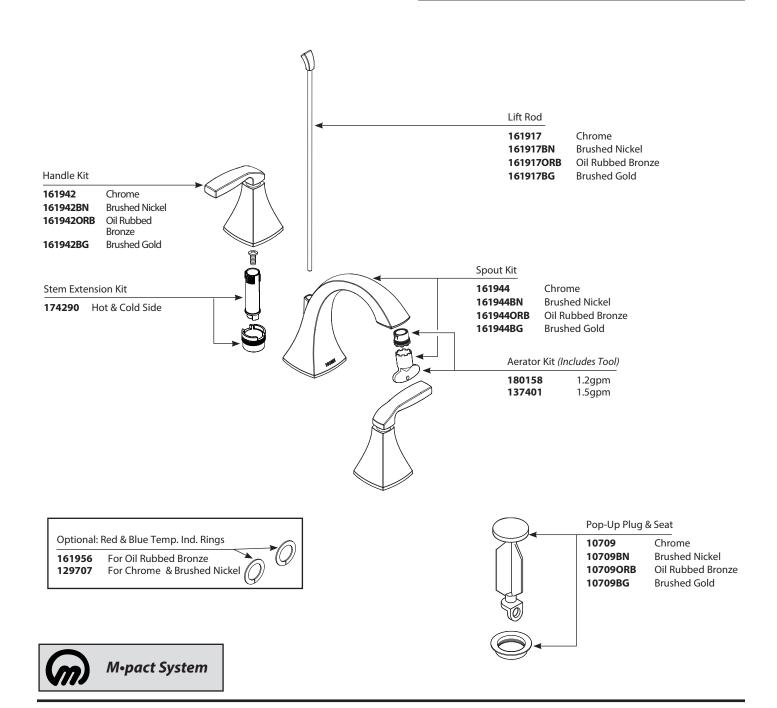

#### VOSS™ Two-Handle Widespread Lavatory Faucet

| <b>MODEL</b> | <b>TYPE</b> | <u>FINISH</u>         |
|--------------|-------------|-----------------------|
| T6905        | Lever       | Chrome                |
| T6905BN      | Lever       | <b>Brushed Nickel</b> |
| T6905ORB     | Lever       | Oil Rubbed Bronze     |
| T6905BG      | Lever       | <b>Brushed Gold</b>   |
|              |             |                       |

TO ORDER PARTS CALL: 1-800-BUY-MOEN

www.moen.com

Buy it for looks. Buy it for life.®

Order by Part Number

■ Use with 9000 or 69000 valve