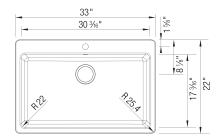

## Design and planning tips

Min cabinet size: 36 in ( 914 mm )Rim thickness: 1/4 in ( 7 mm )

## Specifications:

3 ½" stainless steel strainer(s), Installation instructions, Cut-out template, Drop-in clips, Limited Lifetime Warranty

4 additional knock-out holes for accessories Undermount or drop-in installation