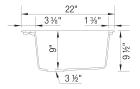

## Design and planning tips

Min cabinet size: 36 in ( 914 mm )Rim thickness: 1/4 in ( 7 mm )

## Specifications:

3 ½" stainless steel strainer(s), Installation instructions, Cut-out template, Drop-in clips, Limited Lifetime Warranty

4 additional knock-out holes for accessories Undermount or drop-in installation