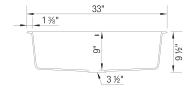

## Design and planning tips

Min cabinet size: 36 in ( 914 mm )Rim thickness: 1/4 in ( 7 mm )

## Specifications:

3 ½" stainless steel strainer(s), Installation instructions, Cut-out template, Drop-in clips, Limited Lifetime Warranty

4 additional knock-out holes for accessories Undermount or drop-in installation