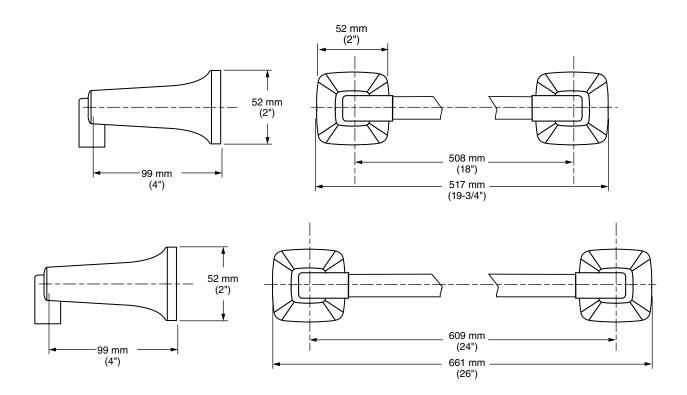

## **MODEL NUMBER:**

- ☐ 7353018 18" Towel Bar
- ☐ 7353024 24" Towel Bar

## SUGGESTED SPECIFICATION

18" and 24" Towel Bar shall feature metal construction. Rod shall be brass. Shall feature concealed mounting with no exposed set screws. Towel Bar shall be American Standard Model # 7353\_\_\_\_.\_\_.