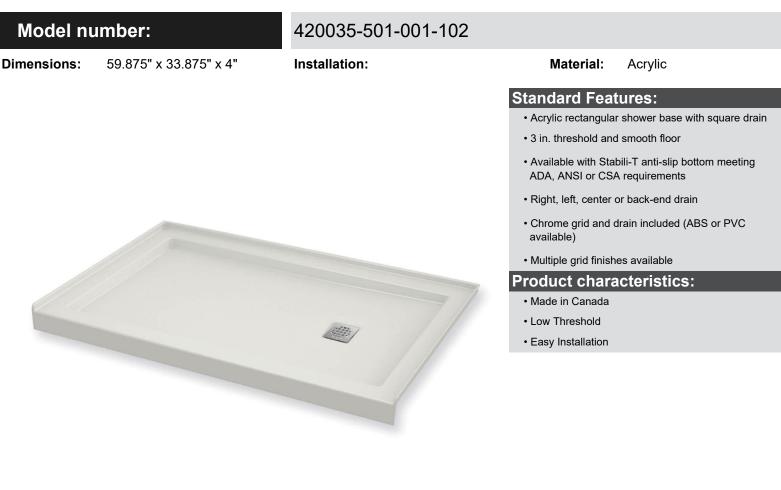

## **B3Square 6034 Acrylic Configurable Shower Base**

| Model number:                      | 420035-501-001-102 |                                          |
|------------------------------------|--------------------|------------------------------------------|
| Dimensions: 59.875" x 33.875" x 4" | Installation:      | Material: Acrylic                        |
|                                    |                    | Dimensions                               |
|                                    |                    | 60 x 34 x 4 ln.<br>(1521 x 860 x 102 mm) |
|                                    |                    | Weight                                   |
|                                    |                    | 57 lbs - 25 3/4 kg                       |
|                                    |                    | Shape                                    |
|                                    |                    | Rectangular                              |
|                                    |                    | Drain location:                          |
|                                    |                    | Center                                   |
|                                    |                    | Left                                     |
|                                    |                    | Right                                    |
|                                    |                    |                                          |