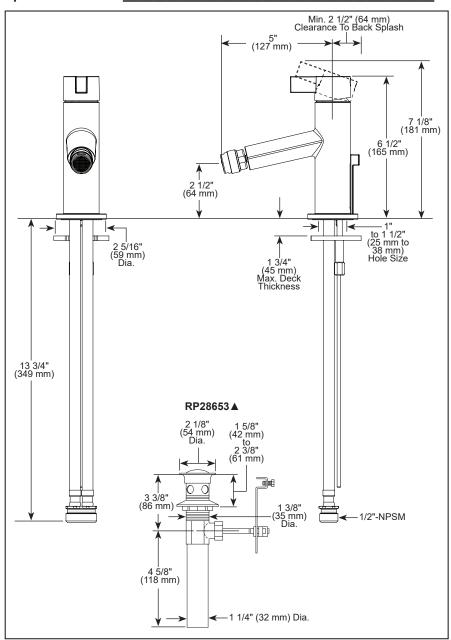

#### **STANDARD SPECIFICATIONS:**

- One hole mount
- Control mechanism 28 mm ceramic disc cartridge with metal stem
- Metal pop-up drain included
- Solid brass fabricated body