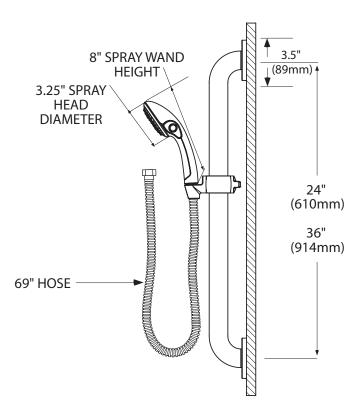

#### **DESCRIPTION**

- Metal and brass construction with Chrome plated finish, also in Classic Brushed Nickel (CBN) finish
- Single function handheld shower with non-positive shut off
- Contains: hand-held shower, stainless steel, 1 1/2" dia.slide bar grab bar, drop ell, 69" metal hose and mounting hardware
- Easy cleaning rubber nozzles

## **Specifications**

**Handheld With** Slide Bar/Grab Bar

**Model:** 52224GBM25 (24" Grab Bar) 52224GBM25CBN (24" Grab Bar) 52236GBM25 (36" Grab Bar) 52236GBM25CBN (36" Grab Bar)

## **CRITICAL DIMENSIONS**

(DO NOT SCALE)