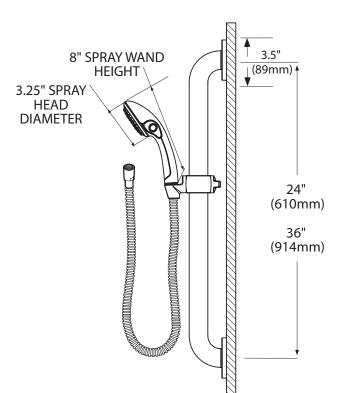

**Specifications** 

**Handheld With** 

Slide Bar/Grab Bar

Model: 52224GBM25 Series (24" Grab Bar)

52236GBM25 Series (36" Grab Bar)

### **CRITICAL DIMENSIONS**

(DO NOT SCALE)

Rev. 11/21