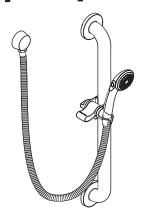

#### **DESCRIPTION**

- Metal and brass construction with Chrome plated finish, also in Classic Brushed Nickel (CBN) finish
- Single function handheld shower with non-positive shut off
- Contains: hand-held shower, stainless steel, 1 1/2" dia.slide bar grab bar, drop ell, 72" metal hose and mounting hardware
- Easy cleaning rubber nozzles

**Specifications** 

**Handheld With** 

Slide Bar/Grab Bar

Model: 52224GBM25 Series (24" Grab Bar)

52236GBM25 Series (36" Grab Bar)

#### **DESCRIPTION**

- Metal and brass construction with Chrome plated finish, also in Classic Brushed Nickel (CBN) finish
- Single function handheld shower with non-positive shut off
- Contains: hand-held shower, stainless steel, 1 1/2" dia.slide bar grab bar, drop ell, 69" metal hose and mounting hardware
- Easy cleaning rubber nozzles

## **Specifications**

**Handheld With** Slide Bar/Grab Bar

**Model:** 52224GBM25 (24" Grab Bar) 52224GBM25CBN (24" Grab Bar) 52236GBM25 (36" Grab Bar) 52236GBM25CBN (36" Grab Bar)