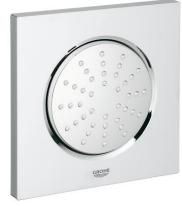

## Standard Specification:

- 1 Spray: Normal
- Including concealed body
- Spray plate with ball joint (12.5° rotation)
- GROHE EcoJoy
- GROHE StarLight chrome finish

• **GROHE FlowBalance** (a flow regulating screw to adjust flow rate: and spray performance of shower head) – have perfect water flow even in customized multiple shower installations