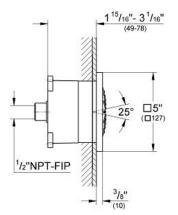

## Standard Specification:

- 1 Spray: Normal
- Including concealed body
- Spray plate with ball joint (12.5° rotation)
- GROHE EcoJoy
- GROHE StarLight chrome finish

• **GROHE FlowBalance** (a flow regulating screw to adjust flow rate: and spray performance of shower head) – have perfect water flow even in customized multiple shower installations

- SpeedClean anti-lime system
- Suitable for instantaneous heater