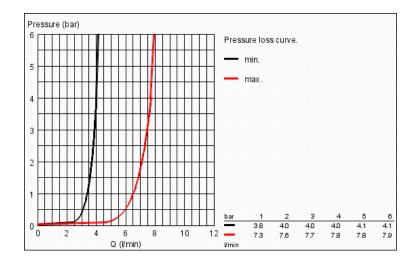

## Standard Specification:

- 1 Spray: Normal
- Including concealed body
- Spray plate with ball joint (12.5° rotation)
- GROHE EcoJoy
- GROHE StarLight chrome finish

• **GROHE FlowBalance** (a flow regulating screw to adjust flow rate: and spray performance of shower head) – have perfect water flow even in customized multiple shower installations