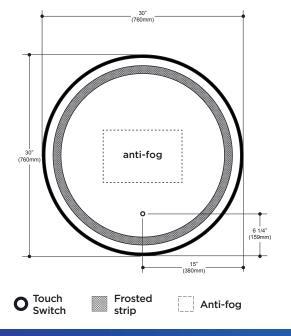

## LED-illuminated round mirror with frosted strip, black frame and touch-switch for color temperature control

| FEATURES                             |                                       |
|--------------------------------------|---------------------------------------|
| Model #                              | MR1782-570-001                        |
| Packaging<br>mm (in)                 | 880 x 870 x 90<br>(34.6 x 34.3 x 3.5) |
| Mirror thickness                     | 4 mm                                  |
| Weight kg (lb)                       | 11 (24.3)                             |
| Certification                        | cULus                                 |
| Anti-fog system                      | Included                              |
| Magnifying mirror (3X)               | Not available                         |
| Reversible                           | No                                    |
| Total thickness                      | 40.5 mm (1 9/16")                     |
| Automatically opens with wall switch | Yes                                   |
| Frame                                | Black                                 |

| LIGHTING                                                     |                        |
|--------------------------------------------------------------|------------------------|
| Power (watt)                                                 | 31 W                   |
| Input (volt)                                                 | 120 V                  |
| Lumens                                                       | 1059 lm                |
| Color temperature controlled by maintaining the touch-switch | from 2700k to<br>6000k |
| Frequency                                                    | 60 Hz                  |
| Color Rendering Index (CRI)                                  | 90+                    |