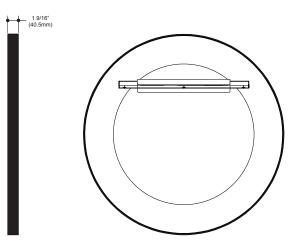

## LED-illuminated round mirror with frosted strip, black frame and touch-switch for color temperature control

| FEATURES                             |                                       |
|--------------------------------------|---------------------------------------|
| Model #                              | MR1782-570-001                        |
| Packaging<br>mm (in)                 | 880 x 870 x 90<br>(34.6 x 34.3 x 3.5) |
| Mirror thickness                     | 4 mm                                  |
| Weight kg (lb)                       | 11 (24.3)                             |
| Certification                        | cULus                                 |
| Anti-fog system                      | Included                              |
| Magnifying mirror (3X)               | Not available                         |
| Reversible                           | No                                    |
| Total thickness                      | 40.5 mm (1 9/16")                     |
| Automatically opens with wall switch | Yes                                   |
| Frame                                | Black                                 |