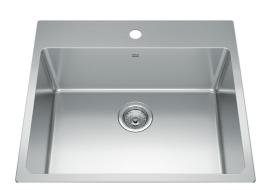

| TECHNICAL DATA         |                          |
|------------------------|--------------------------|
| Width overall          | 22"                      |
| Length overall         | 25"                      |
| Width of large bowl    | 16 1/2"                  |
| Length of large bowl   | 23"                      |
| Depth of large bowl    | 9"                       |
| Cabinet Size           | 27"                      |
| Number of Bowls        | 1                        |
| Waste Outlet Diameter  | 3 1/2"                   |
| Cut-Out Template       | Yes                      |
| Faucet Hole            | 1                        |
| Type of Material       | 18 Gauge Stainless Steel |
| Surface Finish         | H-HIGH-GLOSS/MIRROR      |
| Waste Kit Included     | YES                      |
| EZ Torque Installation | YES                      |

FAMILY: Sinks | FINISH: Stainless Steel | INSTALLATION TYPE: Topmount | SERIES: Brookmore | MODEL: BSL2225-9-1