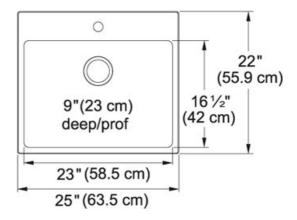

| TECHNICAL DATA         |                          |
|------------------------|--------------------------|
| Width overall          | 22"                      |
| Length overall         | 25"                      |
| Width of large bowl    | 16 1/2"                  |
| Length of large bowl   | 23"                      |
| Depth of large bowl    | 9"                       |
| Cabinet Size           | 27"                      |
| Number of Bowls        | 1                        |
| Waste Outlet Diameter  | 3 1/2"                   |
| Cut-Out Template       | Yes                      |
| Faucet Hole            | 1                        |
| Type of Material       | 18 Gauge Stainless Steel |
| Surface Finish         | H-HIGH-GLOSS/MIRROR      |
| Waste Kit Included     | YES                      |
| EZ Torque Installation | YES                      |