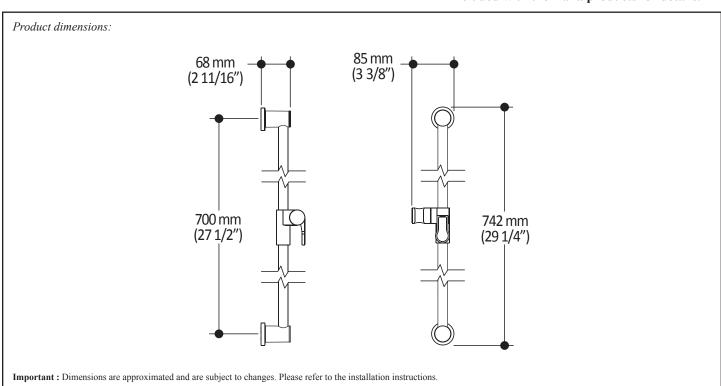

#### **Features**

- Plastic construction
- Total height of 742 mm (30")
- · Easy-to-use gliding system
- · Locking system