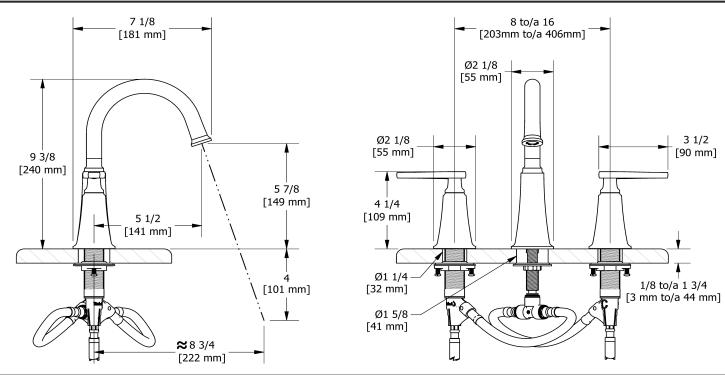

# 8" lavatory faucet MMRD08J





# Specifications

# Descriptions

- Push drain
- Ceramic cartridge
  - 3/8" speedway compression

#### Available colors

- C : Chrome
- CBK : Chrome/Black
- BN : Brushed Nickel (PVD)
- BNBK : Brushed Nickel (PVD)/Black
- PN : Polished Nickel (PVD)
- PNBK : Polished Nickel (PVD)/Black
- BK : Black

#### Available flows

- 5.7 L/min, 1.5 gpm (US) 60psi \*
- 1.9 L/min, 0.5 gpm (US) 60psi ( MMRD08J-05 )

• 3.7 L/min, 1 gpm (US) 60psi ( MMRD08J-10 )

\*EPA certification applicable to the indicated model only\*

# Certifications

- CSA B125.1
- NSF/ANSI standard 61 and 372
- ASME A112.18.1
- ADA



Sizes, models and finishes may differ from thoses presented.

### Warranty

This **Riobel Inc.** product you have purchased carries a Limited Lifetime Warranty on the chrome, PVD finish, blacks and all working parts and is guaranteed from the initial purchase date against all <u>manufacturing defects</u>. All other finishes, including plastic components, are guaranteed for one year. All electric and/or electronic parts are covered by a 5-year limited warranty.

#### **Customer Service**

Ontario, West Canada : 888-287-5354 Quebec, Maritimes, United States : 866-473-8442