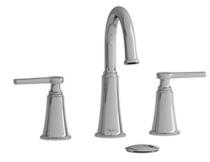

# 8" lavatory faucet MMRD08J

# Descriptions

- Push drain
- Ceramic cartridge
  - 3/8" speedway compression