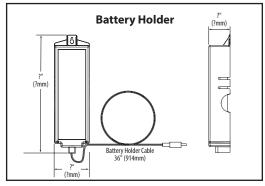

#### **FAUCET DESCRIPTION**

- · Versatile, hands-free convenience in the kitchen
- Power Clean™ spray technology
- Allows users to control the faucet in 4 unique ways: Handle, Sensor, Voice and Mobile App
- Powered by 6 D alkaline batteries or optional AC adapter with power splitter (sold separately)
- Reflex™ pulldown system offers smooth operation, easy movement and secure docking
- Metal construction with various finishes identified by suffix
- Duralock™ quick connect
- Pulldown spray with 68" braided hose
- Control box flexible supply lines with 3/8" compression fittings
- High arc spout provides height and reach to fill or clean large pots while pull down wand provides the maneuverability for cleaning or rinsing