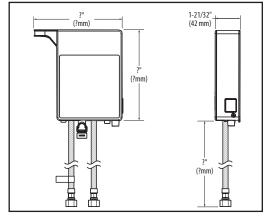

## Close up view of Control Box

FOR MORE INFORMATION CALL: 1-800-BUY-MOEN www.moen.com