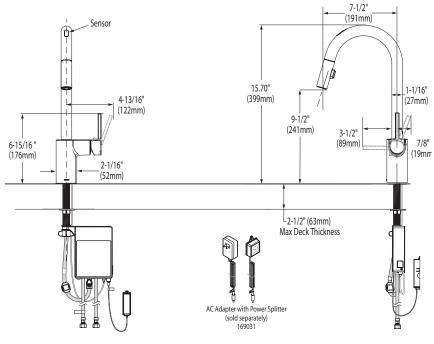

# **CRITICAL DIMENSIONS**

(DO NOT SCALE)

### Align-Single Handle High Arc Pulldown Kitchen Faucet

Models: 7565EV series

**NOTE:** THIS FAUCET IS DESIGNED TO BE INSTALLED THROUGH 1 HOLE, 1-1/2" (38mm) MIN. DIA.

(OPTIONAL 3-HOLE ESCUTCHEON 141002 SERIES AVAILABLE)