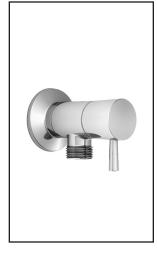

# **BELLINO**<sup>TM</sup>

## 101236 Wall Outlet with Volume Control

#### Features

- Female water inlet 1/2NPT
- Male water oulet G1/2
- Cartridge 3/4 with ceramic disc
- Solid brass construction
- Check valve included
- PVD finish (Physical Vapour Deposit): A high technology process that protects the surface finish for increased durability

#### **Colors (Finishes)**

- Chrome: 101236-110
- Brushed Nickel PVD: 101236-120