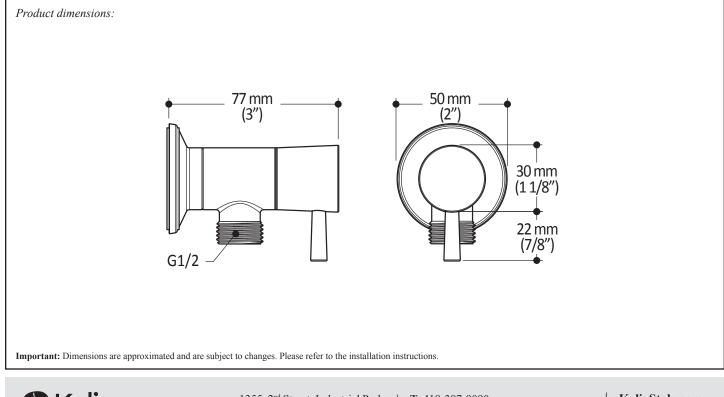

#### Features

- Female water inlet 1/2NPT
- Male water oulet G1/2
- Cartridge 3/4 with ceramic disc
- Solid brass construction
- Check valve included
- PVD finish (Physical Vapour Deposit): A high technology process that protects the surface finish for increased durability