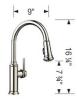

### PRODUCT DIMENSIONS

| EMPRESSA High<br>Arc | Colour Finish       | Model No. | FEATURES / SPECIFICATIONS                                                          |
|----------------------|---------------------|-----------|------------------------------------------------------------------------------------|
|                      | Stainless<br>Finish | 442500    | Colour-coded hot and cold supply lines, 3/8" compression nut for easy installation |
|                      |                     |           | DESIGN AND PLANNING TIPS                                                           |
|                      | Chrome              | 442501    |                                                                                    |