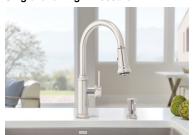

## EMPRESSA High Arc Single lever High Pressure

### PRODUCT DIMENSIONS

| EMPRESSA High<br>Arc | Colour Finish       | Model No. | FEATURES / SPECIFICATIONS                                                          |
|----------------------|---------------------|-----------|------------------------------------------------------------------------------------|
|                      | Stainless<br>Finish | 442500    | Colour-coded hot and cold supply lines, 3/8" compression nut for easy installation |
|                      |                     |           | DESIGN AND PLANNING TIPS                                                           |
|                      | Chrome              | 442501    |                                                                                    |