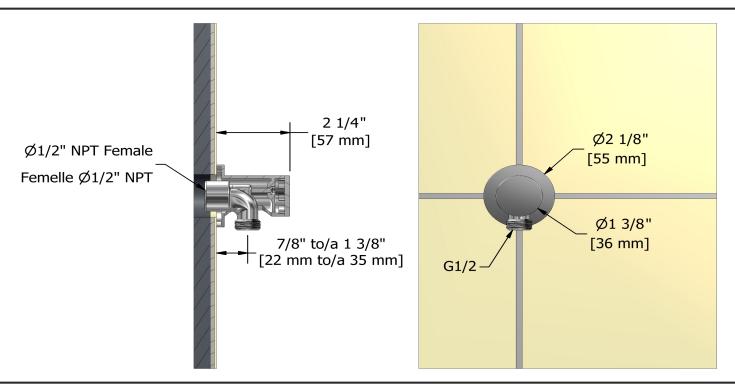

# **Specifications**

# **Descriptions**

- ½" outlet male
- Adjustable depth
- ½" inlet female NPT

## **Available colors**

• C : Chrome

BN : Brushed Nickel (PVD)PN : Polished Nickel (PVD)





Sizes, models and finishes may differ from thoses presented.

#### Warranty

This **Riobel Inc.** product you have purchased carries a Limited Lifetime Warranty on the chrome, PVD finish, blacks and all working parts and is guaranteed from the initial purchase date against all manufacturing defects. All other finishes, including plastic components, are guaranteed for one year. All electric and/or electronic parts are covered by a 5-year limited warranty.

### **Customer Service**