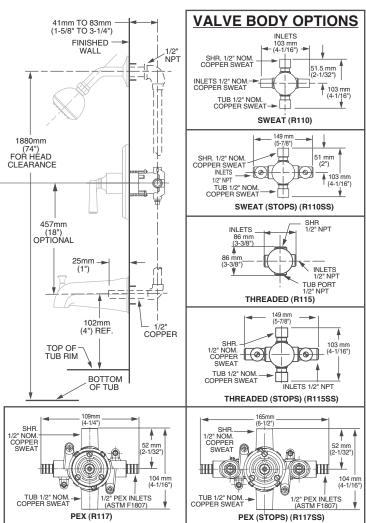

Wide Rough-in Range: From 1-5/8" to 3-1/4" (41 to 83mm).

#### **MODEL NUMBER:**

- R110 Pressure Balance Rough Valve Body only Direct sweat inlets/outlets. LESS trim.
- R110SS Pressure Balance Rough Valve Body only with Screwdriver stops

Direct sweat inlets/outlets. Screwdriver stops. LESS trim.

- R115 Pressure Balance Rough Valve Body only Female thread inlets/outlets. LESS trim.
- R115SS Pressure Balance Rough Valve Body only with Screwdriver stops

Female thread inlets/outlets. Screwdriver stops. LESS trim.

- ☐ R117 Pressure Balance Rough Valve Body only PEX inlets/Direct sweat outlets. LESS trim.
- R117SS Pressure Balance Rough Valve Body only with Screwdriver stops

PEX inlets/Direct sweat outlets. Screwdriver stops. LESS trim.

| S     |                                       |                                                           |                                        |                                                            |                                          |                                                                  |
|-------|---------------------------------------|-----------------------------------------------------------|----------------------------------------|------------------------------------------------------------|------------------------------------------|------------------------------------------------------------------|
|       | R110                                  | R110SS                                                    | R115                                   | R115SS                                                     | R117                                     | R117SS                                                           |
| VALVE | Direct<br>Sweat<br>Inlets/<br>Outlets | Direct Sweat<br>Inlets/Outlets<br>w/ Screwdriver<br>Stops | Female<br>Thread<br>Inlets/<br>Outlets | Female Thread<br>Inlets/Outlets<br>w/ Screwdriver<br>Stops | PEX<br>Inlets/Direct<br>Sweat<br>Outlets | PEX<br>Inlets/Direct<br>Sweat Outlets<br>w/ Screwdriver<br>Stops |