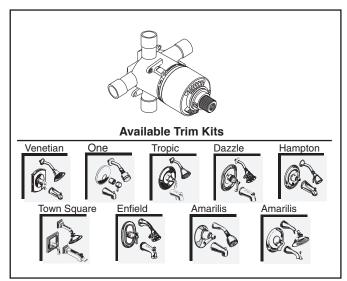

See reverse for available trim kits.

### Valve + Trim: Trim Kit & Valve Body Packaged Separately

**To order:** Specify valve body and trim kit desired **Example:** R110 - Direct Sweat Valve Body

T008 502 - Venetian Bath/Shower Trim Kit (Metal Lever Handle)

#### **CODES AND STANDARDS**

These products meet or exceed the following codes and standards:

ANSI A 117.1 ASSE 1016 ASME A112.18.1M IAPMO (cUPC)

|        |        | Venetian | Tropic   | Dazzle   | Hampton <sup>-</sup> | Town Square | e One    | Enfield  | Amarilis | Amarilis |  |
|--------|--------|----------|----------|----------|----------------------|-------------|----------|----------|----------|----------|--|
| M KITS |        |          |          |          |                      |             | Cook     | 63       |          |          |  |
| TRIM   | B/S    | T008 502 | T038 502 | T028 502 | T215 730             | T555 502    | T064 502 | T373 5X2 | T335 541 | T345 431 |  |
|        | Shower | T008 501 | T038 501 | T028 501 | T212 730             | T555 501    | T064 501 | T373 5X1 | T332 541 | T342 431 |  |
|        | Valve  | T008 500 | T038 500 | T028 500 | T211 730             | T555 500    | T064 500 | T373 5X0 | T331 541 | T341 431 |  |

### TRIM KITS for Temperature Control Valves

Trim Kits for R110, R110SS, R115, R115SS, R117, R117SS rough valve bodies. Showerhead with 2.15gpm/9.5L/min. maximum flow. TRIM KITS ONLY. VALVE MUST BE ORDERED SEPARATELY.