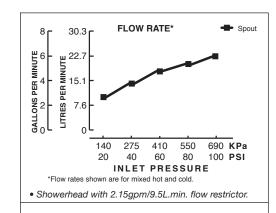

### TRIM KITS for Temperature Control Valves

Trim Kits for R110, R110SS, R115, R115SS, R117, R117SS rough valve bodies. Showerhead with 2.15gpm/9.5L/min. maximum flow. TRIM KITS ONLY. VALVE MUST BE ORDERED SEPARATELY.