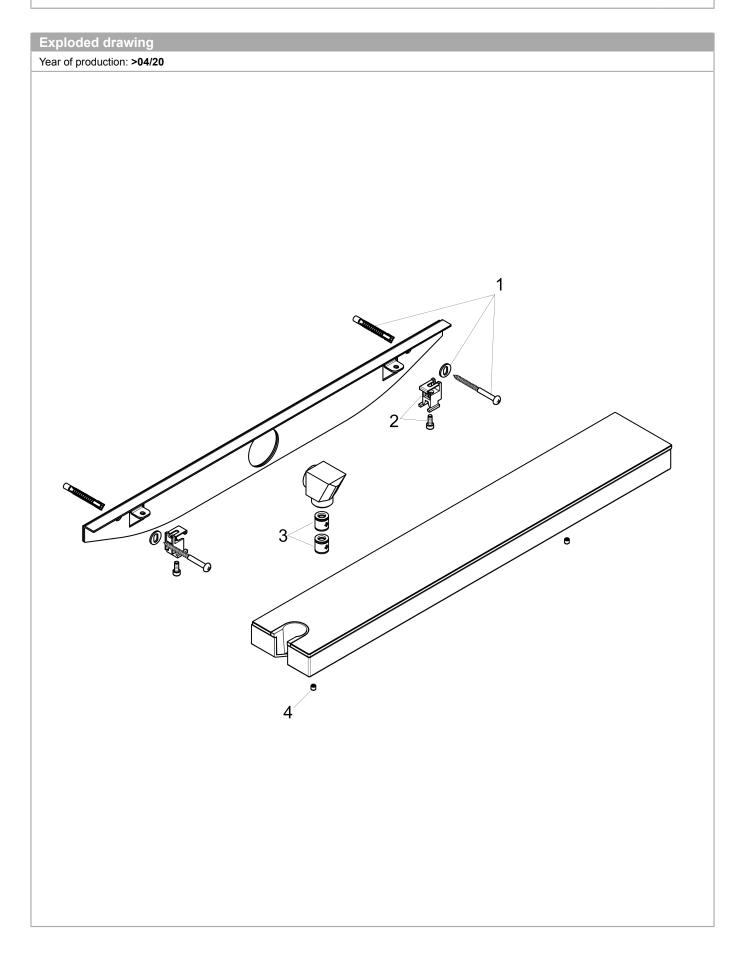

## Rainfinity

Wall Outlet 500 with Handshower Holder and Shelf

Finishes: matte white Part no.: 26843701

| Year of production: >04/20 |                        |          |       |    |
|----------------------------|------------------------|----------|-------|----|
| Pos.                       | Description            | Part no. | Price | PU |
| 1                          | mounting set           | 96179000 | -     | 1  |
| 2                          | mounting set           | 93661000 | -     | 1  |
| 3                          | non return valve DW 10 | 96456000 | -     | 1  |
| 4                          | screw cover            | 95181000 | -     | 1  |