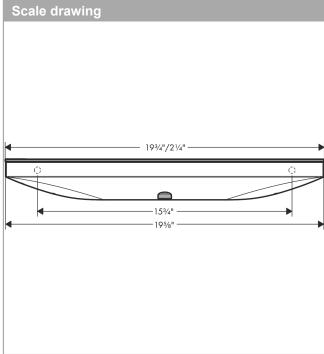

## **Features**

- · 500 mm storage shelf
- · Plastic connection angle with metal ball joint
- · Metal connection angle
- · 1/2" NPT
- · For shower hoses with conical nut on both sides
- · Shelf made of safety glass
- · Shelf color: Graphite