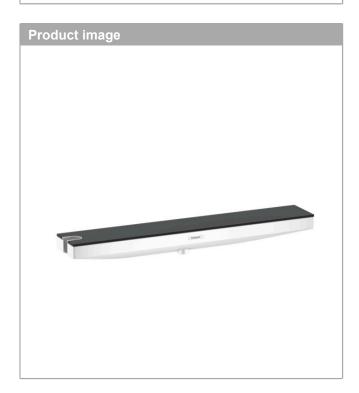

## Rainfinity

Wall Outlet 500 with Handshower Holder and Shelf

Finishes: matte white Part no.: 26843701

Rainfinity

Wall Outlet 500 with Handshower Holder and Shelf

Finishes: matte white Part no.: 26843701

## Rainfinity

Wall Outlet 500 with Handshower Holder and Shelf

Finishes: matte white Part no.: 26843701

| Year of production: >04/20 |                        |          |       |    |
|----------------------------|------------------------|----------|-------|----|
| Pos.                       | Description            | Part no. | Price | PU |
| 1                          | mounting set           | 96179000 | -     | 1  |
| 2                          | mounting set           | 93661000 | -     | 1  |
| 3                          | non return valve DW 10 | 96456000 | -     | 1  |
| 4                          | screw cover            | 95181000 | -     | 1  |