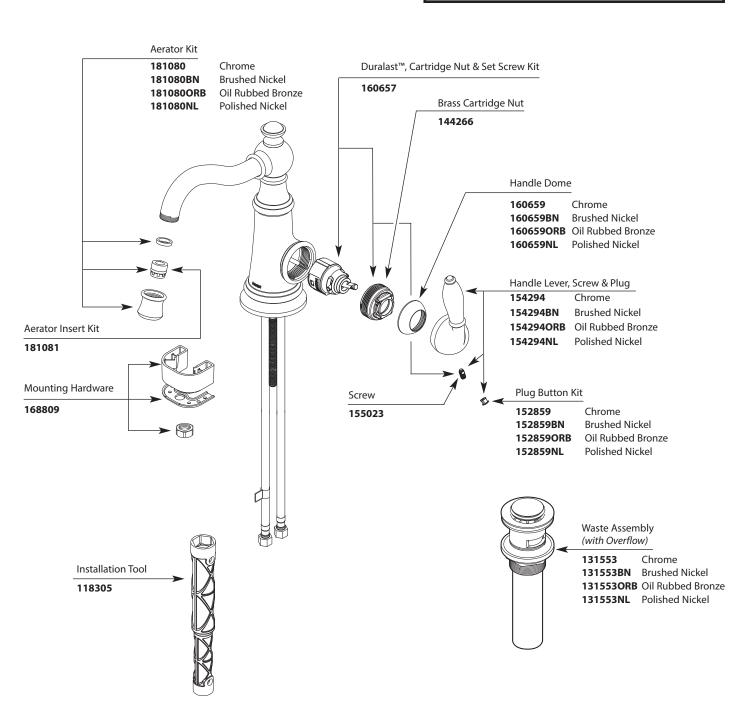

### Order by Part Number

## Illustrated Parts

# WEYMOUTH™Single-Handle Lavatory FaucetMODELHANDLEFINISHS42107LeverChromeS42107BNLeverBrushed NickelS42107ORBLeverOil Rubbed Bronze

Polished Nickel

Lever

S42107NL

EXP10981

300672016 Schasod 05