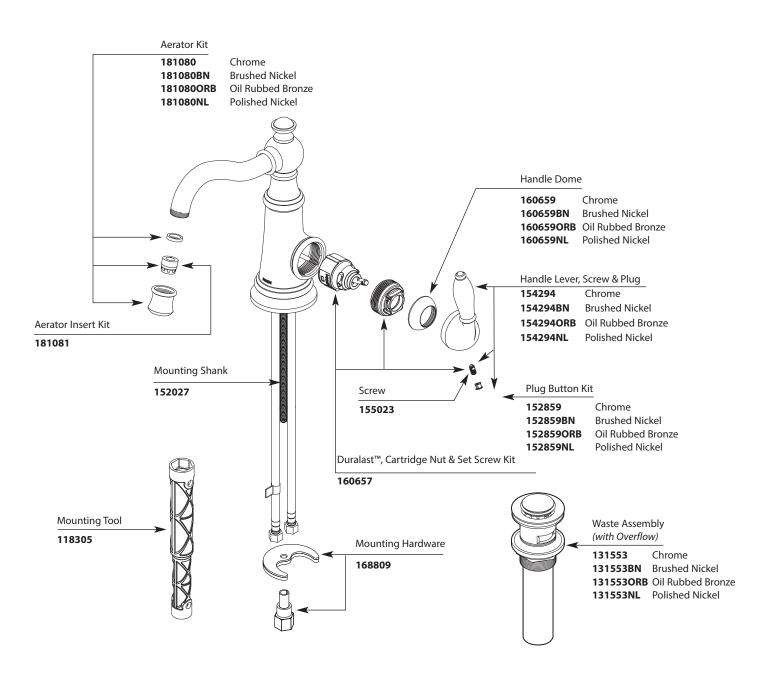

### **Order by Part Number**

There is more than 1 version of this model. Page down to identify the version you have.

## **Illustrated Parts**

#### **WEYMOUTH**<sup>™</sup> **Single-Handle Lavatory Faucet** HANDLE **FINISH MODEL** Chrome S42107 Lever S42107BN **Brushed Nickel** Lever S42107ORB Lever Oil Rubbed Bronze S42107NL **Polished Nickel**

Lever