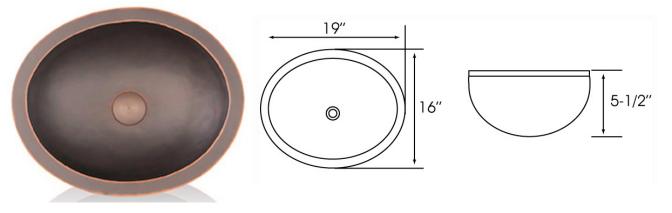

## GENERAL

Fine quality and Hand Finish Copper bathroom undermount sink. This sink like art and hand made by LENOVA artist with passion.

# **DESIGN FEATURES**

Bowl depth 5-1/2" and overall size: 19"X16"; inside size: 17"x14"

Finish: Beautiful hand carved finish inside and outside.

Material: Fine Quality extra thick 14 gauge copper.

Other: Drain opening 1-3/4"