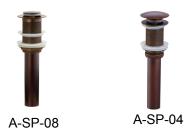

4580 W Roosevelt Rd Hillside, IL 60162 www.Lenovasinks.com Phone: 877-733-1098

### SPECIFICATIONS MODEL CB-126

## GENERAL

Fine quality and Hand Finish Copper bathroom undermount sink. This sink like art and hand made by LENOVA artist with passion.

# **DESIGN FEATURES**

Bowl depth 5-1/2" and overall size: 19"X16"; inside size: 17"x14"

Finish: Beautiful hand carved finish inside and outside.

Material: Fine Quality extra thick 14 gauge copper.

Other: Drain opening 1-3/4"



Product shall be specified as CB-126

#### **OPTIONAL ACCESSORIES:**

Bath Sink Drain: A-SP-08, A-SP-04



#### Warranty:

Limited 1 year warranty against manufacturer defects and craftsmanship.

### Codes/Standards Applicable:

ASME A112.19.3/CSA B45.4 \*Template and mounting clips are packed with every sink