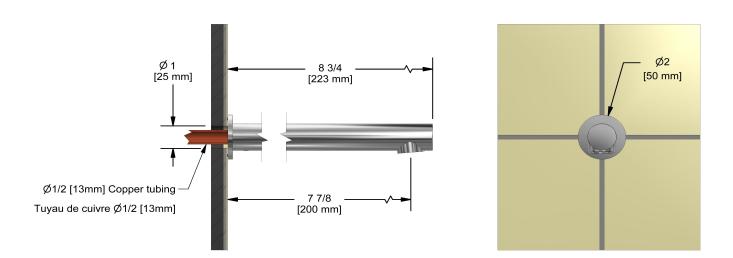

## Descriptions

- <sup>1</sup>/<sub>2</sub>" copper slip fit inlet
- Brass
- Drilling hole diameter = 1 (25mm)