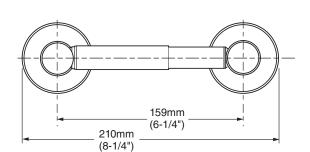

## **MODEL NUMBER:**

3336230 - Toilet Tissue Holder

## **Available Finishes**

| .002 | Polished Chrome    |
|------|--------------------|
| .295 | Satin Nickel (PVD) |





## **PRODUCT FEATURES:**

**Materials of Construction:** Metal construction for durability & long life.

Concealed Mounting: No exposed set screws.

Easy to Install

**Durability of Finishes:** Chrome and PVD finishes will never tarnish.

## SUGGESTED SPECIFICATION:

Toilet Tissue Holder shall feature metal construction with tarnish - free PVD finish. Shall feature concealed mounting with no exposed set screws. Toilet Tissue Holder tube shall be Brass tube. Toilet Tissue Holder shall be American Standard Model # 8336230.\_\_\_\_.