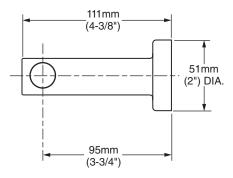

## **MODEL NUMBER:**

3336230 - Toilet Tissue Holder

## **Available Finishes**

| .002 | Polished Chrome    |
|------|--------------------|
| .295 | Satin Nickel (PVD) |





## **PRODUCT FEATURES:**

**Materials of Construction:** Metal construction for durability & long life.

Concealed Mounting: No exposed set screws.

Easy to Install

**Durability of Finishes:** Chrome and PVD finishes will never tarnish.

## SUGGESTED SPECIFICATION:

Toilet Tissue Holder shall feature metal construction with tarnish - free PVD finish. Shall feature concealed mounting with no exposed set screws. Toilet Tissue Holder tube shall be Brass tube. Toilet Tissue Holder shall be American Standard Model # 8336230.\_\_\_\_.