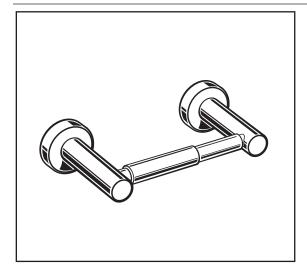

## **MODEL NUMBER:**

3336230 - Toilet Tissue Holder

## **PRODUCT FEATURES:**

**Materials of Construction:** Metal construction for durability & long life.

Concealed Mounting: No exposed set screws.

Easy to Install

**Durability of Finishes:** Chrome and PVD finishes will never tarnish.