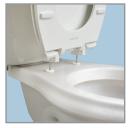

Fastening System:

#### FEATURES:

JUST•LIFT® Integrated Hinges for Enhanced Cleanability

STA-TITE<sup>®</sup> Commercial Fastening System<sup>™</sup>

**Non-Corrosive 300 Series Stainless Steel Posts and Pintles** 