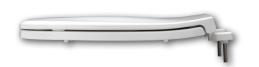

**STA-TITE® COMMERCIAL** 

**FASTENING SYSTEM™** 

PLASTIC HINGES WITH **STAINLESS STEEL POSTS** AND PINTLES

JUST•LIFT<sup>®</sup> PROVIDES 1-1/2" OF LIFT HEIGHT FOR ENHANCED CLEANABILITY

#### FEATURES:

JUST•LIFT® Integrated Hinges for Enhanced Cleanability

STA-TITE<sup>®</sup> Commercial Fastening System<sup>™</sup>

**Non-Corrosive 300 Series Stainless Steel Posts and Pintles** 