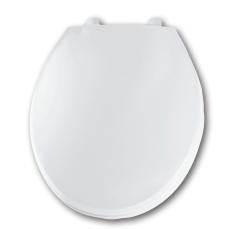

**STA-TITE® COMMERCIAL** 

**FASTENING SYSTEM™** 

PLASTIC HINGES WITH **STAINLESS STEEL POSTS** AND PINTLES

JUST•LIFT<sup>®</sup> PROVIDES 1-1/2" OF LIFT HEIGHT FOR ENHANCED CLEANABILITY

## DESCRIPTION:

Closed front with cover, round, heavy-duty, injection molded solid plastic toilet seat. Features four molded-in bumpers, JUST•LIFT® integrated check hinges with non-corrosive 300 Series stainless steel posts and pintles and STA-TITE<sup>®</sup> Commercial Fastening System<sup>™</sup>. This seat complies with American National Standard Z124.5 Toilet (Water Closet) Seats as a class Commercial Heavy Duty.

#### SPECIFICATIONS:

| Size:             | Round                                                                               |
|-------------------|-------------------------------------------------------------------------------------|
| Material:         | Plastic                                                                             |
| Style:            | Closed Front with Cover                                                             |
| Bumpers:          | Four                                                                                |
| Hinges:           | Plastic JUST•LIFT <sup>®</sup> with 300 Series Stainless<br>Steel Posts and Pintles |
| Fastening System: | STA-TITE <sup>®</sup> Commercial Fastening System™                                  |