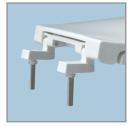

Fastening System:

#### FEATURES:

JUST•LIFT® Integrated Hinges for Enhanced Cleanability

STA-TITE<sup>®</sup> Commercial Fastening System<sup>™</sup>

**Non-Corrosive 300 Series Stainless Steel Posts and Pintles** 