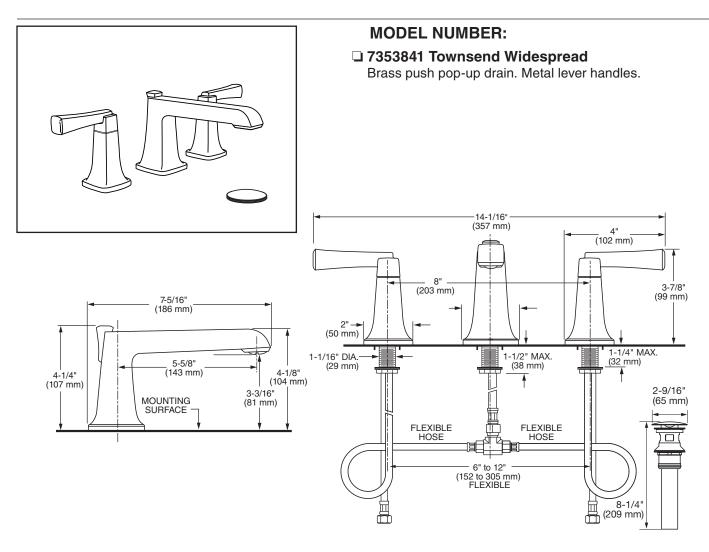

## TOWNSEND® TWO-HANDLE WIDESPREAD LAVATORY FAUCET

### **GENERAL DESCRIPTION:**

Cast brass valve bodies with flexible hose connections for 6" to 12" (152 mm to 30 5mm) installations. 1/4 turn washerless ceramic disc valve cartridges. Cast brass spout. Cast brass inlet shanks and 24" stainless steal braided flexible supply hoses with 3/8" compression connectors. 20 inch (500 mm) long flexible stainless steel drain cable is pre-assembled to faucet body. Brass push pop-up drain. 1.2 gpm/4.5 L/min. maximum flow rate.

### SUGGESTED SPECIFICATION

Two-handle widespread lavatory faucet shall feature cast brass valve bodies with flexible hose connections for 6" to 12" installations. Shall also feature 1/4 turn washerless ceramic disc valve cartridges. Shall feature a brass push pop-up drain. Shall also feature a metal drain body with stainless steel cable actuation. Fitting shall be American Standard Model #7353841.\_\_\_.