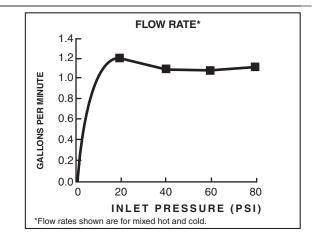

### **GENERAL DESCRIPTION:**

Cast brass valve bodies with flexible hose connections for 6" to 12" (152 mm to 30 5mm) installations. 1/4 turn washerless ceramic disc valve cartridges. Cast brass spout. Cast brass inlet shanks and 24" stainless steal braided flexible supply hoses with 3/8" compression connectors. 20 inch (500 mm) long flexible stainless steel drain cable is pre-assembled to faucet body. Brass push pop-up drain. 1.2 gpm/4.5 L/min. maximum flow rate.