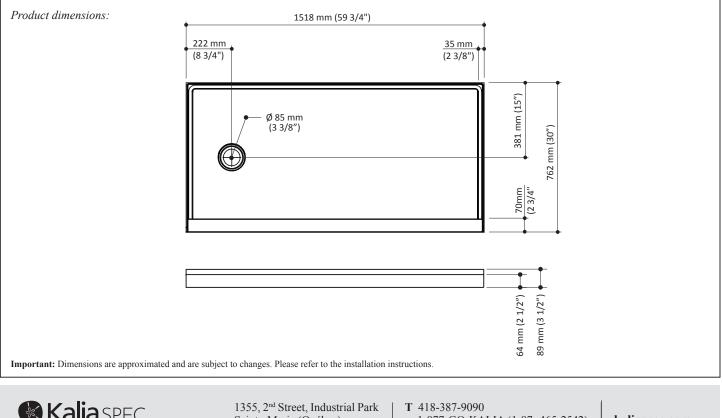

#### Features

- · Rectangular shower base for alcove installation
- · Anti-leak design with threshold designed to eliminate water infiltrations
- Fiberglass reinforced acrylic
- Sturdy construction for strength and stability
- Self-leveling support legs for easy installation
- 1518 mm x 762 mm (59 <sup>3</sup>/<sub>4</sub>"x 30")
- Ultra-thin 64 mm  $(2\frac{1}{2})$  threshold
- Left drain
- Integrated tiling flanges on 3 walls