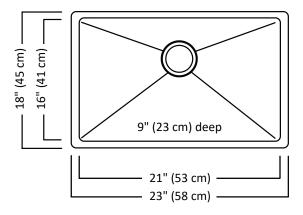

# **Description:**

- 20 gauge, 18-10 stainless steel, type 304
- Bowl size 16 x 21, 9" deep (41 x 53, 23 cm deep)
- Overall size 18 x 23, 9" deep (45 x 58, 23 cm deep)
- 10 mm radius corners
- Rear drain location
- Creased lines on bottom to improve drainage
- Satin bowl and ledge