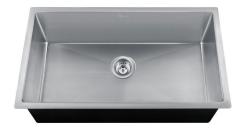

# **Description:**

- 20 gauge, 18-10 stainless steel, type 304
- Bowl size 16 x 21, 9" deep (41 x 53, 23 cm deep)
- Overall size 18 x 23, 9" deep (45 x 58, 23 cm deep)
- 10 mm radius corners
- Rear drain location
- Creased lines on bottom to improve drainage
- Satin bowl and ledge