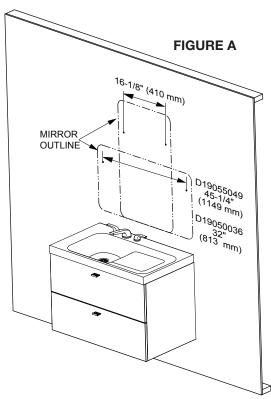

NOTE: Mirrors can be mounted either horizontally or vertically. (See Diagram A and B for dimensions)

• Mark the locations for the size and position of the mirror selected and drill a hole at these positions to accommodate the type of wall anchor used.