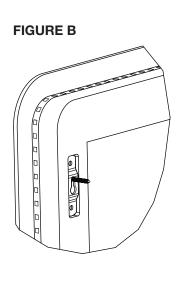

NOTE: Wall anchors must have a load capacity of at least 50lbs.

- Insert the #8 screw into the wall anchors leaving approximately 1/4" of the screw head from the wall in which to hang the mirror.
- Connect the electrical hook up to the mirror.
- Hang mirror on the screws and adjust screws in or out to ensure mirror is properly and securely mounted into the mirrors rear frame. (See **Diagram B**)