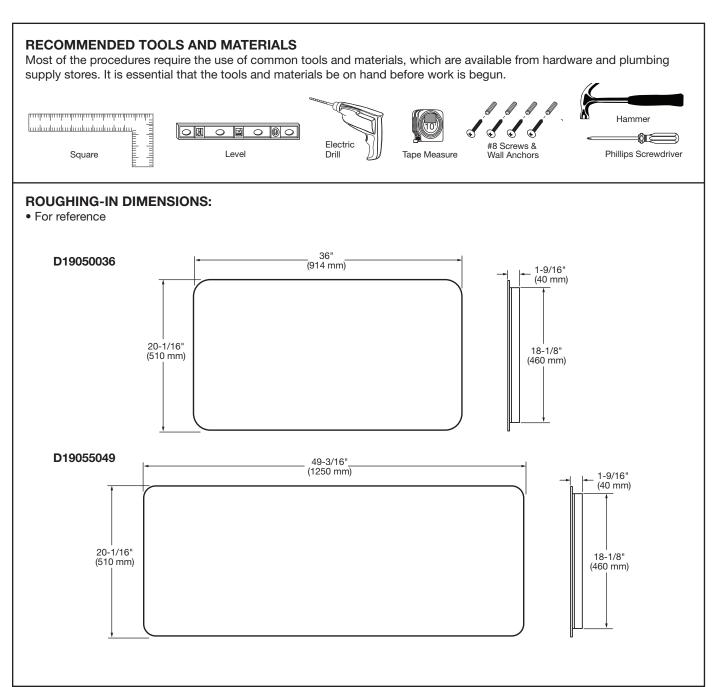

NOTE: Mirrors can be mounted either horizontally or vertically. (See Diagram A and B for dimensions)

• Mark the locations for the size and position of the mirror selected and drill a hole at these positions to accommodate the type of wall anchor used.

NOTE: Wall anchors must have a load capacity of at least 50lbs.

- Insert the #8 screw into the wall anchors leaving approximately 1/4" of the screw head from the wall in which to hang the mirror.
- Connect the electrical hook up to the mirror.
- Hang mirror on the screws and adjust screws in or out to ensure mirror is properly and securely mounted into the mirrors rear frame. (See **Diagram B**)