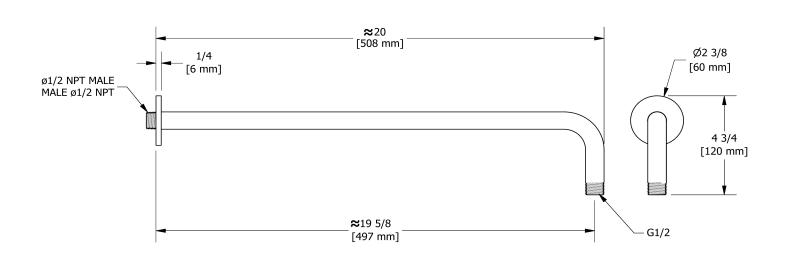

# **Specifications**

# **Descriptions**

- ½" inlet male NPT
- Round flange

## **Available colors**

• C : Chrome

• BN : Brushed Nickel (PVD)

• PN: Polished Nickel (PVD)





#### Sizes, models and finishes may differ from thoses presented.

### Warranty

This **Riobel Inc.** product you have purchased carries a Limited Lifetime Warranty on the chrome, PVD finish, blacks and all working parts and is guaranteed from the initial purchase date against all manufacturing defects. All other finishes, including plastic components, are guaranteed for one year. All electric and/or electronic parts are covered by a 5-year limited warranty.

## **Customer Service**