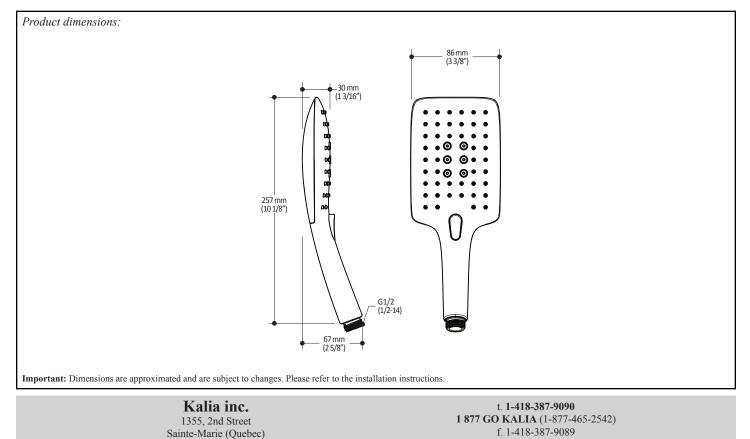

#### Features

- Dimension: 86mm (3 3/8")
- Anti-scale system with soft sprays
- Water G1/2 male inlet
- 2 direct positions and 1 shared position
- PVD finish (Physical Vapour Deposit): A high technology process that protects the surface finish for increased durability