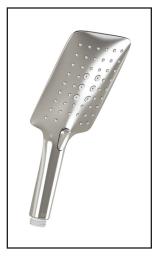

# **102863** PREMIA: 2-Jet Handshower SPECIFICATIONS

#### Features

- Dimension: 86mm (3 3/8")
- Anti-scale system with soft sprays
- Water G1/2 male inlet
- 2 direct positions and 1 shared position
- PVD finish (Physical Vapour Deposit): A high technology process that protects the surface finish for increased durability

#### **Colors (Finishes)**

- Chrome : 102863-110
- Brushed Nickel PVD : 102863-120