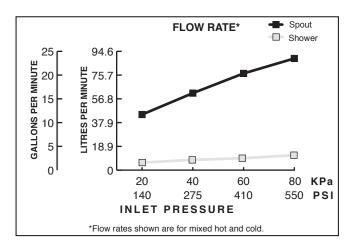

## **CODES AND STANDARDS**

These products meet or exceed the following codes and standards:

**ANSI A117.1 ASME A112.18.1M** 

Check local plumbing codes. Some installations may require a vacuum breaker.

|          |                                                                   |                    | Finish Options |  |
|----------|-------------------------------------------------------------------|--------------------|----------------|--|
| Product  |                                                                   | Polished<br>Chrome | PVD<br>Satin   |  |
| Number   | Description                                                       | 002                | 295            |  |
| 7038 901 | Deck-Mount Tub Filler. Personal shower. Metal Lever handles.      |                    |                |  |
| 7038 900 | Deck-Mount Tub Filler. Less personal shower. Metal Lever handles. |                    |                |  |