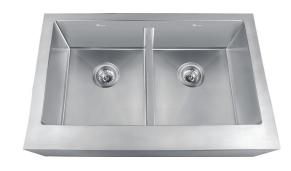

## **Description:**

- 18 gauge, 18-10 stainless steel, type 304
- Two equal bowl sizes 16 x 14, 9" deep (41 x 36, 23 cm deep)
- Overall size 20 3/4 x 32 3/4, 9"deep (53 x 83, 23 cm deep)
- 10 mm radius corners
- Flat front apron
- Rear drain waste hole location
- 3" low divide centre separation to avoid spillage
- Creased bottom for improved drainage
- Undercoating and sound deadening pads
- Satin finished bowl, deck and apron front