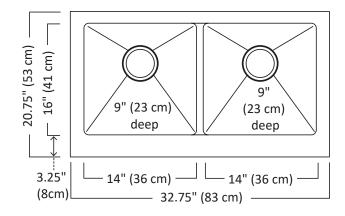

## **Description:**

- 18 gauge, 18-10 stainless steel, type 304
- Two equal bowl sizes 16 x 14, 9" deep (41 x 36, 23 cm deep)
- Overall size 20 3/4 x 32 3/4, 9"deep (53 x 83, 23 cm deep)
- 10 mm radius corners
- Flat front apron
- Rear drain waste hole location
- 3" low divide centre separation to avoid spillage
- Creased bottom for improved drainage
- Undercoating and sound deadening pads
- Satin finished bowl, deck and apron front