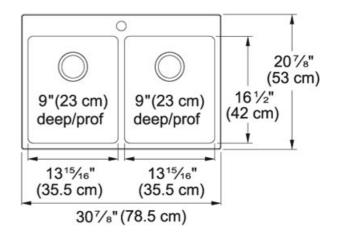

FAMILY : Sinks | FINISH : Stainless Steel | INSTALLATION TYPE : Topmount | SERIES : Brookmore | MODEL : BDL2131-9-1

| TECHNICAL DATA         |                          |  |
|------------------------|--------------------------|--|
| Width overall          | 20 7/8"                  |  |
| Length overall         | 30 7/8"                  |  |
| Width of large bowl    | 16 1/2"                  |  |
| Length of large bowl   | 13 15/16"                |  |
| Depth of large bowl    | 9''                      |  |
| Width of small bowl    | 16 1/2"                  |  |
| Length of small bowl   | 13 15/16"                |  |
| Depth of small bowl    | 9"                       |  |
| Cabinet Size           | 33"                      |  |
| Number of Bowls        | 2                        |  |
| Waste Outlet Diameter  | 3 1/2"                   |  |
| Cut-Out Template       | Yes                      |  |
| Faucet Hole            | 1                        |  |
| Type of Material       | 18 Gauge Stainless Steel |  |
| Surface Finish         | H-HIGH-GLOSS/MIRROR      |  |
| Waste Kit Included     | YES                      |  |
| EZ Torque Installation | YES                      |  |