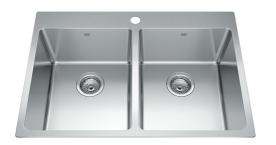

FAMILY : Sinks | FINISH : Stainless Steel | INSTALLATION TYPE : Topmount | SERIES : Brookmore | MODEL : BDL2131-9-1

| TECHNICAL DATA         |                          |  |
|------------------------|--------------------------|--|
| Width overall          | 20 7/8"                  |  |
| Length overall         | 30 7/8"                  |  |
| Width of large bowl    | 16 1/2"                  |  |
| Length of large bowl   | 13 15/16"                |  |
| Depth of large bowl    | 9''                      |  |
| Width of small bowl    | 16 1/2"                  |  |
| Length of small bowl   | 13 15/16"                |  |
| Depth of small bowl    | 9"                       |  |
| Cabinet Size           | 33"                      |  |
| Number of Bowls        | 2                        |  |
| Waste Outlet Diameter  | 3 1/2"                   |  |
| Cut-Out Template       | Yes                      |  |
| Faucet Hole            | 1                        |  |
| Type of Material       | 18 Gauge Stainless Steel |  |
| Surface Finish         | H-HIGH-GLOSS/MIRROR      |  |
| Waste Kit Included     | YES                      |  |
| EZ Torque Installation | YES                      |  |