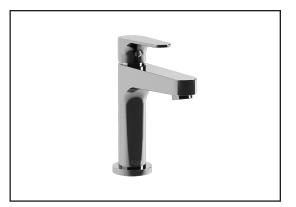

## **BF1412** Single Hole Lavatory Faucet

#### Features

- Solid brass construction
- Aerated and hidden stream
- Single hole installation
- Ceramic disc valve cartridge
- Lead Free: Low lead product (less than 0.25%)