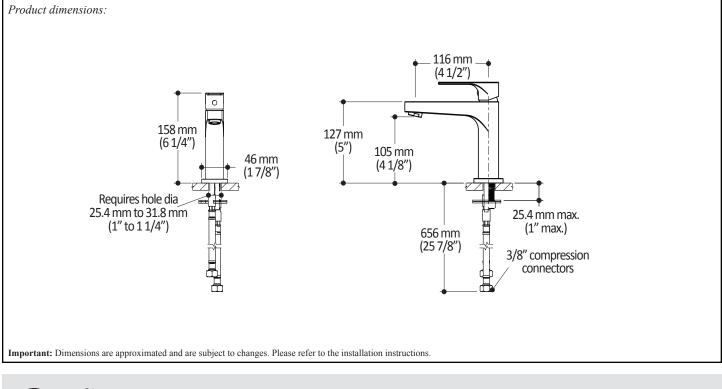

atory Faucet

### **SPECIFICATIONS**

#### Features

- Solid brass construction
- Aerated and hidden stream
- Single hole installation
- Ceramic disc valve cartridge
- Lead Free: Low lead product (less than 0.25%)

#### Maximum flow rate

• 5.7 L/min (1.5 gpm) at 80 psi

#### **Colors (Finishes)**

- Chrome : BF1412-110
- White et chrome : BF1412-140
- Black et chrome : BF1412-150

#### Certifications

The specified model meets or exceeds the following standards;





#### **Installation Notes**

This product must be installed following the installation instructions provided.

#### WARRANTY

Kalia Inc. guarantees all aspects of its products to be free of defects in material and workmanship for normal residential use. **Refer to the warranty included with the Kalia products for details**.





1355, 2° Rue du Parc industriel Sainte-Marie (Québec) Canada G6E 1G9 T 418-387-9090 1-877-GO-KALIA (1-877-465-2542) F 418 387-9089

kaliastyle.com