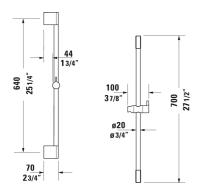

| Shower rail                                                                                                                                                                                                                                                                                                                                                                           | Dimension | Weight | Order number |
|---------------------------------------------------------------------------------------------------------------------------------------------------------------------------------------------------------------------------------------------------------------------------------------------------------------------------------------------------------------------------------------|-----------|--------|--------------|
| height-adjustable hand shower holder, Ø 3/4", 27 1/2" Inch                                                                                                                                                                                                                                                                                                                            |           |        |              |
| Colors                                                                                                                                                                                                                                                                                                                                                                                |           |        |              |
| Variant                                                                                                                                                                                                                                                                                                                                                                               |           |        |              |
| Optional accessories                                                                                                                                                                                                                                                                                                                                                                  |           |        |              |
| Thermostatic shower trim for concealed installation connection type: rough-in for concealed installation, thermostatic cartridge, round escutcheon Ø 6 3/4", 5.4 gal/min (20.6 l/min flow rate 43.5 psi (3.0 bar), anti-scald 100.4 °F safety stop, rough-in not included, recommended operating pressure 43.5 psi, volume control for 1 outlet, with shut-off valve                  | )         |        | C14200016    |
| Thermostatic shower trim for concealed installation connection type: rough-in for concealed installation, thermostatic cartridge, square escutcheon 5 7/8" x 5 7/8", 5.4 gal/min (20.1 l/min) flow rate 43.5 psi (3.0 bar), anti-scald 100.4 °F safety stop, rough-in not included, recommended operating pressure 43.5 - 72.5 psi, volume control for 1 outlet, with shut-off valves | 6         |        | C14200015    |
|                                                                                                                                                                                                                                                                                                                                                                                       |           |        |              |

All drawings contain the necessary measurements which are subject to standard tolerances. They are stated in inch & mm and are non-binding. Exact measurements, in particular for customized installation scenarios, can only be taken from the finished ceramic piece.