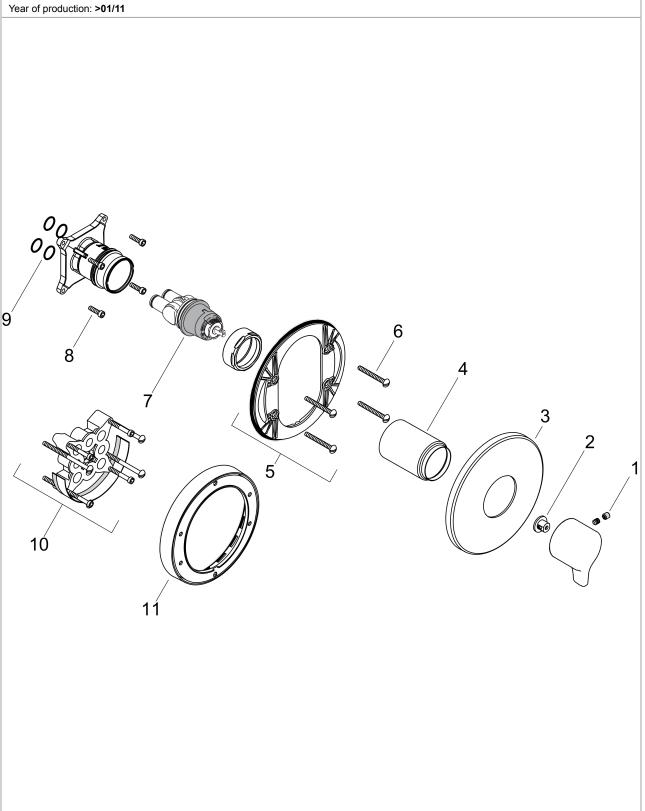

### Exploded drawing

### Spare parts list

Year of production: >01/11

| Pos. | Description                | Part no. | Price | PU |
|------|----------------------------|----------|-------|----|
| 1    | screw cover                | 95181000 | -     | 1  |
| 2    | adapter for handle         | 92756000 | -     | 1  |
| 3    | escutcheon                 | 88760820 | -     | 1  |
| 4    | sleeve                     | 88765820 | -     | 1  |
| 5    | sub plate                  | 96447000 | -     | 1  |
| 6    | set of fixing screws       | 96454000 | -     | 1  |
| 7    | cartridge, assy            | 88727000 | -     | 1  |
| 8    | set of screws              | 96525000 | -     | 1  |
| 9    | O-ring 16x2                | 98133000 | -     | 1  |
| 10   | extension 22 mm (Ø 170 mm) | 13596820 | -     | 1  |
| 11   | extension 25 mm            | 13595000 | -     | 1  |
|      |                            |          |       |    |