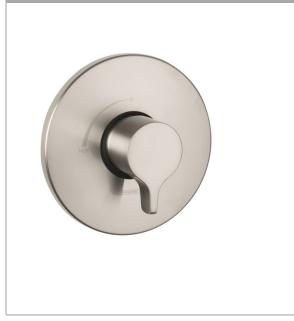

#### **Product image**

### Description

- Features
- · Integrated bypass for use with diverter tub spouts
- · Temperature and on/off control for 1 outlet