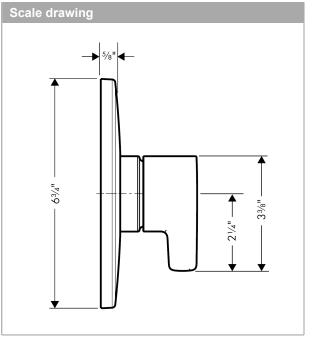

### hansgrohe

#### Ecostat Pressure Balance Trim S/E Finishes : brushed nickel Part no. : 04355820



### Description

- Features
- · Integrated bypass for use with diverter tub spouts
- · Temperature and on/off control for 1 outlet



### Compliance



#### **Product image**





# hansgrohe

Ecostat Pressure Balance Trim S/E Finishes : brushed nickel Part no. : 04355820



### Exploded drawing



# hansgrohe

#### Ecostat Pressure Balance Trim S/E Finishes : brushed nickel Part no. : 04355820



### Spare parts list

Year of production: >01/11

| Pos. | Description                | Part no. | Price | PU |
|------|----------------------------|----------|-------|----|
| 1    | screw cover                | 95181000 | -     | 1  |
| 2    | adapter for handle         | 92756000 | -     | 1  |
| 3    | escutcheon                 | 88760820 | -     | 1  |
| 4    | sleeve                     | 88765820 | -     | 1  |
| 5    | sub plate                  | 96447000 | -     | 1  |
| 6    | set of fixing screws       | 96454000 | -     | 1  |
| 7    | cartridge, assy