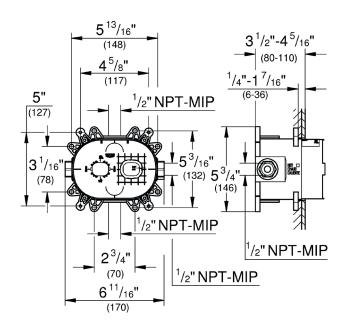

## UNIVERSAL ROUGH-IN BOX

### **TECHNICAL DATA:**

Product Height 5-3/4 in

Product Width 6-11/16 in