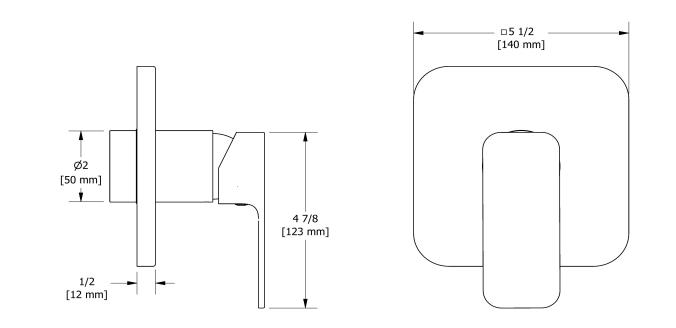

Type P (pressure balance) valve trim TEQ51

# Descriptions

- Ceramic cartridge and balancing spool with check valves
- Double action: flow and temperature control
- R51, R51-SPEX or R51-EX rough required to complete
- Trim only