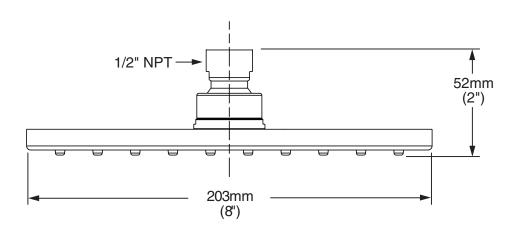

#### **MODEL NUMBER:**

1660689 8" (203 mm) Square Plastic Rain Showerhead only

#### **GENERAL DESCRIPTION:**

8" (203mm) rain showerhead. Plastic construction. Drenching rain spray pattern. Brass ball joint. Easy clean spray nozzles. 1/2" NPT connection. 1.7gpm/7.6L/min. maximum flow rate.