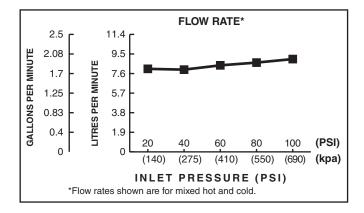

Pressure Compensating Flow Control Device:
Provides consistent Flow over a wide pressure range.

**Easy Clean Spray Nozzles:** Easily clean lime and calcium buildup. Nozzles will not clog.