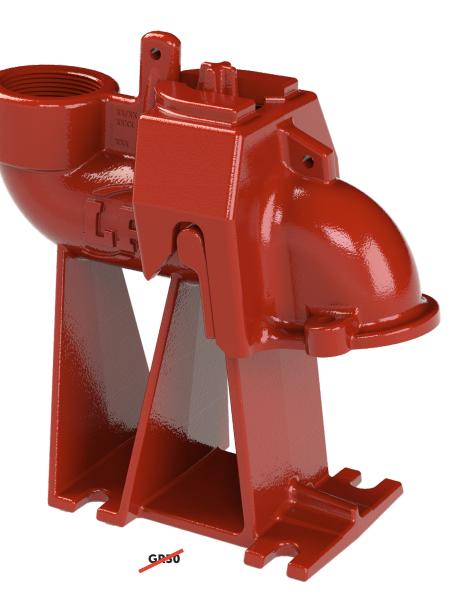

#### Features

- 2" or 3" Discharge FNPT
- Heavy cast iron construction
- Rugged one rail design with auto-guide feature
- 1-1/4" Guide pipe FNPT (guide rail pipe not included)
- Heavy-duty nitrile sealing grommet
- Upper cast iron rail support bracket provided
- Powder coated for corrosion resistance

### **Specifications**

Material: Class 25 Gray Cast Iron (Bronze claw on "NS" models) Weight: GR22 – 38 lbs GR30 – 46 lbs Seal: Heavy-Duty Nitrile Rail Size: 1-1/4" (Not Included) Discharge: GR22 - 2" Female NPT, GR30 - 3" Female NPT Maximum Pump Weight: 350 lbs Upper Rail Support: Class 25 Gray Cast Iron Rail Support Bolts: Stainless Steel