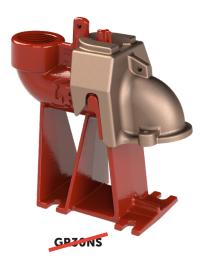

#### Models Available For

FL, LE, LEH, PRG, and X-Series Pumps

"NS" non-sparking models feature a bronze claw for installation in hazardous locations and fitment with X-Series pumps.