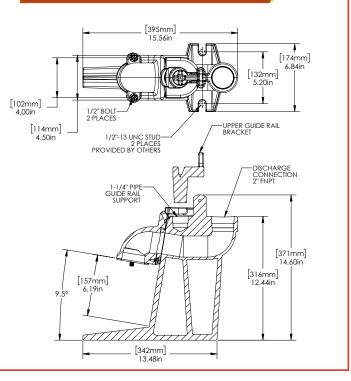

### Dimensional Data - GR22 - 2"

Liberty Pumps - 7000 Apple Tree Avenue - Bergen, New York 14416 Phone 800-543-2550 - Fax 585-494-1839 - www.LibertyPumps.com

### **Specifications**

Material: Class 25 Gray Cast Iron (Bronze claw on "NS" models) Weight: GR22 – 38 lbs GR30 – 46 lbs Seal: Heavy-Duty Nitrile Rail Size: 1-1/4" (Not Included) Discharge: GR22 - 2" Female NPT, GR30 - 3" Female NPT Maximum Pump Weight: 350 lbs Upper Rail Support: Class 25 Gray Cast Iron Rail Support Bolts: Stainless Steel