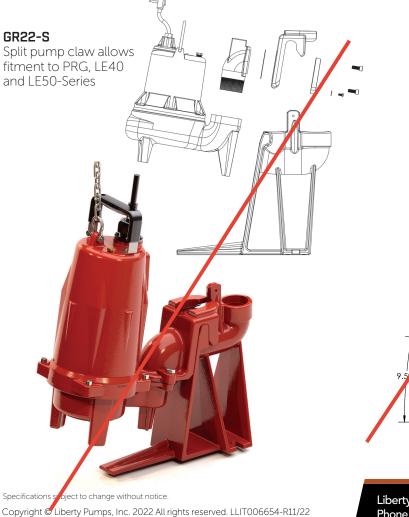

### Models

| MODEL      | DISCHARGE | SERIES                                              |
|------------|-----------|-----------------------------------------------------|
| *GR22-FL   | 2"        | FL50, FL60, FL70, <mark>FL100</mark> , FL150, FL200 |
| *GR22NS-FL | 2"        | XFL50, XFL70, XFL100, XFL150                        |
| *GR22-LE   | 2"        | LE70, LE100, LEH100, LEH150, LEH200                 |
| *GR22NS-LE | 2"        | XLE50, XLE70, XLE100, XLE150                        |
| GR22-S     | 2"        | LE40, LE50, PRG                                     |
| GR30       | 3"        | LE70, LE100, LEH100, LEH150, LEH200                 |
| GR30NS     | 3"        | XLE50, XLE70, XLE100, XLE150                        |