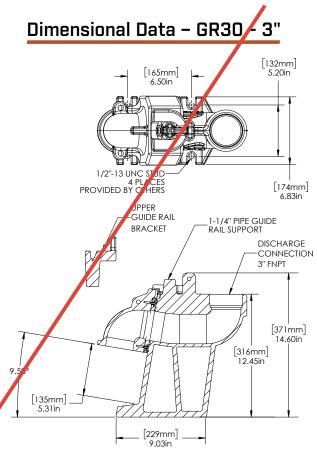

### **Specifications**

Material: Class 25 Gray Cast Iron (Bronze claw on "NS" models) Weight: GR22 – 38 lbs GR30 – 46 lbs Seal: Heavy-Duty Nitrile Rail Size: 1-1/4" (Not Included) Discharge: GR22 - 2" Female NPT, GR30 - 3" Female NPT Maximum Pump Weight: 350 lbs Upper Rail Support: Class 25 Gray Cast Iron Rail Support Bolts: Stainless Steel