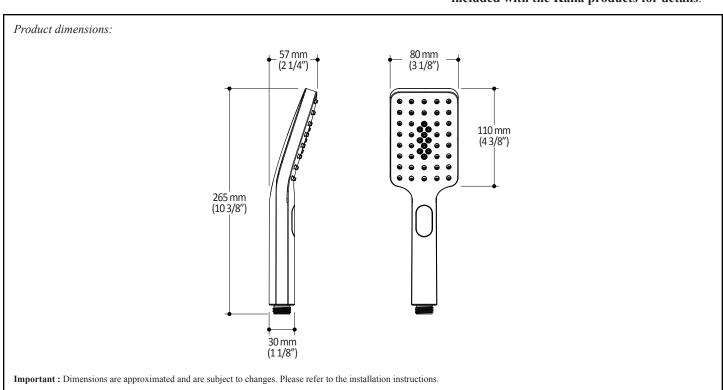

## **Features**

• Male water inlet G1/2

• Dimension: 80 mm (3 1/8") x 110 (4 3/8")

• 2 direct functions and 1 shared function

• Soft tips for easy cleaning of limescale